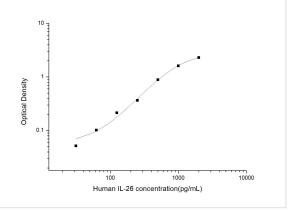

ELISA: Human IL-26/AK155 ELISA Kit (Colorimetric) [NBP2-62864] - Standard Curve Reference