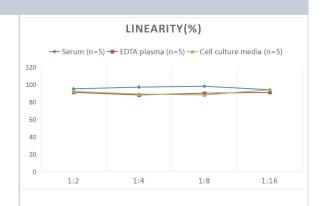

# **Images**

ELISA: Human IL-26/AK155 ELISA Kit (Colorimetric) [NBP2-62864] - Samples were spiked with high concentrations of Human IL-26/AK155 and diluted with Reference Standard & Sample Diluent to produce samples with values within the range of the assay.