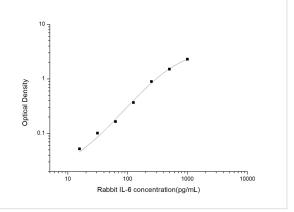

ELISA: Rabbit IL-6 ELISA Kit (Colorimetric) [NBP2-62858] - Standard Curve Reference