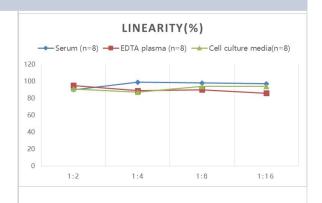

# **Images**

ELISA: Rabbit IL-6 ELISA Kit (Colorimetric) [NBP2-62858] - Samples were spiked with high concentrations of Rabbit IL-6 and diluted with Reference Standard & Sample Diluent to produce samples with values within the range of the assay.