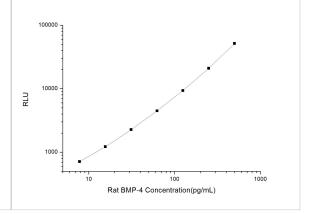

ELISA: Rat BMP-4 ELISA Kit (Chemiluminescence) [NBP2-62852] - Standard Curve Reference