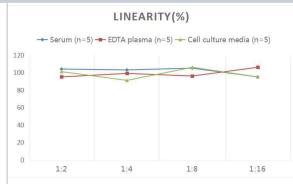

# **Images**

ELISA: Rat BMP-4 ELISA Kit (Chemiluminescence) [NBP2-62852] - Samples were spiked with high concentrations of Rat BMP-4 and diluted with Reference Standard & Sample Diluent to produce samples with values within the range of the assay.