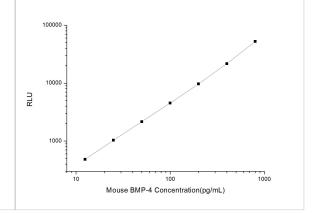

ELISA: Mouse BMP-4 ELISA Kit (Chemiluminescence) [NBP2-62851] - Standard Curve Reference