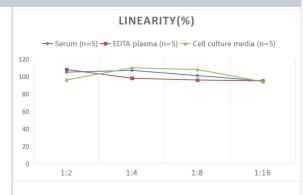

# **Images**

ELISA: Mouse BMP-4 ELISA Kit (Chemiluminescence) [NBP2-62851] - Samples were spiked with high concentrations of Mouse BMP-4 and diluted with Reference Standard & Sample Diluent to produce samples with values within the range of the assay.