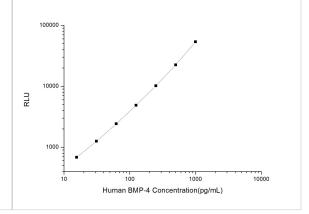

ELISA: Human BMP-4 ELISA Kit (Chemiluminescence) [NBP2-62850] - Standard Curve Reference