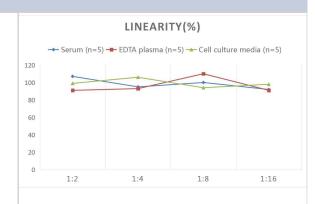

# **Images**

Human BMP-4 ELISA Kit (Chemiluminescence) [NBP2-62850] - Samples were spiked with high concentrations of Human BMP-4 and diluted with Reference Standard & Sample Diluent to produce samples with values within the range of the assay.