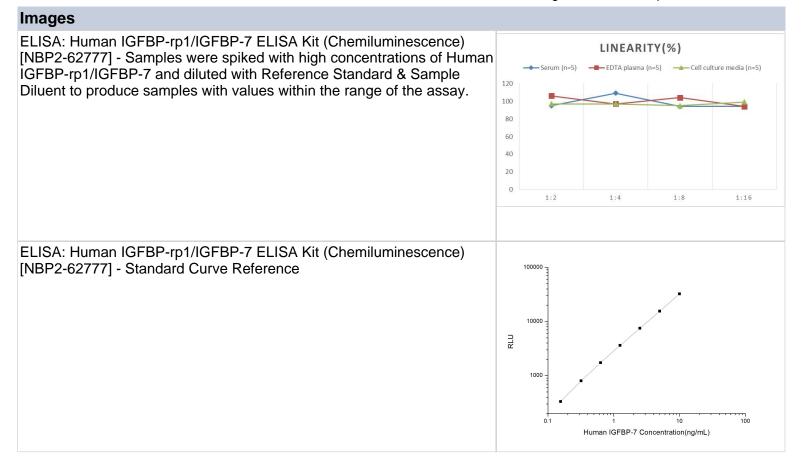

#### NBP2-62777

Human IGFBP-rp1/IGFBP-7 ELISA Kit (Chemiluminescence)

| •                           |                                                                                                                                                                                                                                                                                                          |
|-----------------------------|----------------------------------------------------------------------------------------------------------------------------------------------------------------------------------------------------------------------------------------------------------------------------------------------------------|
| Product Information         |                                                                                                                                                                                                                                                                                                          |
| Unit Size                   | 1 Kit                                                                                                                                                                                                                                                                                                    |
| Concentration               | Concentration is not relevant for this product. Please see the protocols for proper use of this product.                                                                                                                                                                                                 |
| Storage                     | Storage of components varies. See protocol for specific instructions.                                                                                                                                                                                                                                    |
| Product Description         |                                                                                                                                                                                                                                                                                                          |
| Gene ID                     | 3490                                                                                                                                                                                                                                                                                                     |
| Gene Symbol                 | IGFBP7                                                                                                                                                                                                                                                                                                   |
| Species                     | Human                                                                                                                                                                                                                                                                                                    |
| Specificity/Sensitivity     | This kit recognizes Human IGFBP-7 in samples. No significant cross-reactivity or interference between Human IGFBP-7 and analogues was observed.                                                                                                                                                          |
| Kit Components              | Micro CLIA Plate, Reference Standard, Concentrated Biotinylated Detection Ab (100x), Concentrated HRP Conjugate (100x), Sample Diluent, Biotinylated Detection Ab Diluent, HRP Conjugate Diluent, Concentrated Wash Buffer (25x), Substrate Reagent A, Substrate Reagent B, Plate Sealer, Product Manual |
| Standard Curve Range        | 0.16-10 ng/mL                                                                                                                                                                                                                                                                                            |
| Sensitivity                 | 0.09 ng/mL                                                                                                                                                                                                                                                                                               |
| Inter Assay                 | CV% < 11.4%                                                                                                                                                                                                                                                                                              |
| Intra Assay                 | CV% < 11.4%                                                                                                                                                                                                                                                                                              |
| Assay Type                  | Sandwich-CLIA                                                                                                                                                                                                                                                                                            |
| Spiking Recovery            | 85-107%                                                                                                                                                                                                                                                                                                  |
| Suitable Sample Type        | Serum, plasma and other biological fluids                                                                                                                                                                                                                                                                |
| Sample Volume               | 100 uL                                                                                                                                                                                                                                                                                                   |
| Product Application Details |                                                                                                                                                                                                                                                                                                          |
| Applications                | ELISA                                                                                                                                                                                                                                                                                                    |
| Recommended Dilutions       | ELISA                                                                                                                                                                                                                                                                                                    |
|                             |                                                                                                                                                                                                                                                                                                          |