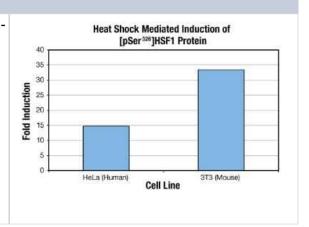

#### ccommicnac

**Images** 

ELISA: Human, Mouse HSF1 [p Ser326] ELISA Kit (Colorimetric) [NBP2-62150] - A typical standard curve for HSF1 [p Ser326] ELISA kit. These standard curves are provided for demonstration only. A standard curve should be generated for each set of samples assayed.