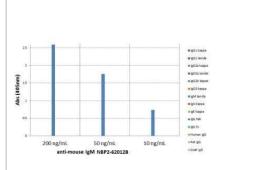

#### **Images**

ELISA: IgM Antibody (RM109) [Unconjugated] [NBP2-62012] - ELISA of mouse immunoglobulins shows NBP2-62012 reacts to mouse IgM; no cross reactivity with IgG1, IgG2a, IgG2b, IgG3, IgA, IgE, human IgG, rat IgG, or goat IgG. The plate was coated with different immunoglobulins.NBP2-62012 was used as the primary antibody. An alkaline phosphatase conjugated anti-rabbit IgG as the secondary antibody.