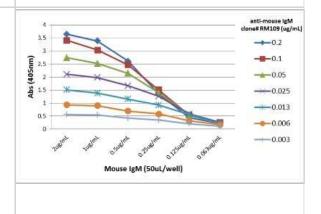

ELISA: IgM Antibody (RM109) [Unconjugated] [NBP2-62012] - A titer ELISA of mouse IgM. The plate was coated with different amounts of mouse IgM. A serial dilution of NBP2-62012 was used as the primary antibody. An alkaline phosphatase conjugated anti-rabbit IgG as the secondary antibody.