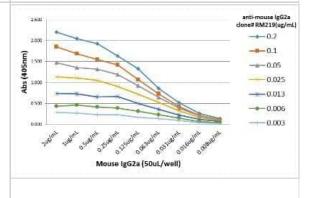

ELISA: IgG2a Antibody (RM219) [Biotin] [NBP2-62008B] - A titer ELISA of mouse IgG2a. The plate was coated with different amount of mouse IgG2a. A serial dilution of NBP2-62008B was used as the primary antibody. An alkaline phosphatase conjugated anti-rabbit IgG as the secondary antibody.