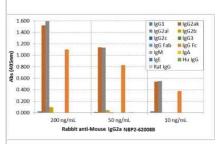

ELISA: IgG2a Antibody (RM219) [Biotin] [NBP2-62008B] - ELISA of mouse immunoglobulins shows NBP2-62008B reacts to the Fc region of mouse IgG2a; no cross reactivity with IgG1, IgG2b, IgG2c, IgG3, IgM, IgA, IgE, human IgG, or rat IgG. The plate was coated with different immunoglobulins. NBP2-62008B was used as the primary antibody. An alkaline phosphatase conjugated anti-rabbit IgG as the secondary antibody.