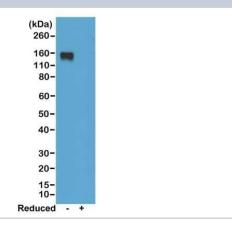

#### **Images**

Western Blot: IgG2a Antibody (RM219) [Biotin] [NBP2-62008B] - Western blot of nonreduced(-) and reduced(+) mouse IgG2a, using 0.5 ug/mL of NBP2-62008B. This antibody reacts to nonreduced IgG2a (~150 kDa).