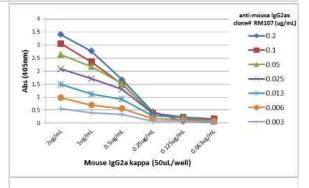

ELISA: IgG2a Kappa Antibody (RM107) [Biotin] [NBP2-62007B] - A titer ELISA of mouse IgG2a kappa. The plate was coated with different amounts of mouse IgG2a kappa. A serial dilution of NBP2-62007B was used as the primary antibody. An alkaline phosphatase conjugated antirabbit IgG as the secondary antibody.