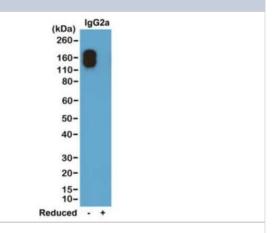

#### **Images**

Western Blot: IgG2a Kappa Antibody (RM107) [Biotin] [NBP2-62007B] - Western blot of nonreduced(-) and reduced(+) mouse IgG2a(kappa) (20 ng/lane), using 0.2 ug/mL of NBP2-62007, the unconjugated version of this antibody. This antibody only reacts to nonreduced Mouse IgG2a (kappa).