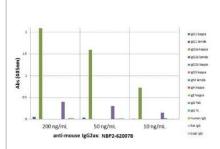

ELISA: IgG2a Kappa Antibody (RM107) [Biotin] [NBP2-62007B] - ELISA of mouse immunoglobulins shows NBP2-62007B reacts to the Fab region of mouse IgG2ak; no cross reactivity with IgG2al, IgG1, IgG3, IgM, IgA, IgE, human IgG, rat IgG, or goat IgG. The plate was coated with different immunoglobulins. NBP2-62007B was used as the primary antibody. An alkaline phosphatase conjugated anti-rabbit IgG as the secondary antibody.