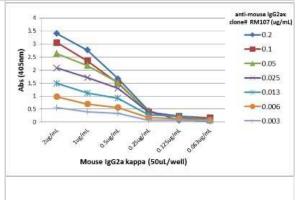

ELISA: IgG2a Kappa Antibody (RM107) [Unconjugated] [NBP2-62007] -A titer ELISA of mouse IgG2a kappa. The plate was coated with different amounts of mouse IgG2a kappa. A serial dilution of NBP2-62007 was used as the primary antibody. An alkaline phosphatase conjugated antirabbit IgG as the secondary antibody.