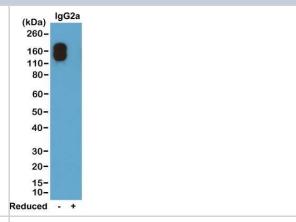

Western Blot: IgG2a Kappa Antibody (RM107) [Unconjugated] [NBP2-62007] - Western blot of nonreduced(-) and reduced(+) mouse IgG2a kappa, using NBP2-62007. This antibody only reacts to nonreduced Mouse IgG2a kappa.