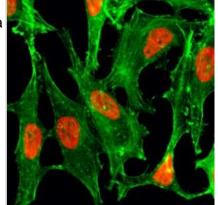

Immunocytochemistry/Immunofluorescence: Histone H2B type 1B [ac Lys23] Antibody (RM260) [NBP2-61500] - Immunocytochemistry of HeLa cells treated with sodium butyrate, using NBP2-61500 (red). Actin filaments have been labeled with fluorescein phalloidin (green).