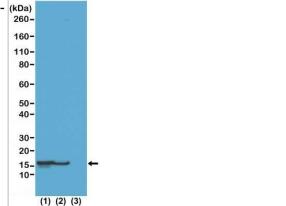

#### Images

Western Blot: Histone H2B type 1B [ac Lys23] Antibody (RM260) [NBP2-61500] - Western Blot of (1) acid extracts of HeLa cells treated with sodium butyrate, (2) acid extracts of HeLa cells untreated, and (3) recombinant Histone H2B, using NBP2-61500 at 0.5 ug/ml