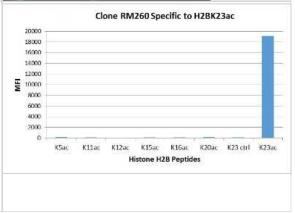

Multiplex Immunoassay: Histone H2B type 1B [ac Lys23] Antibody (RM260) [NBP2-61500] - NBP2-61500 specifically reacts to Histone H2B type 1B acetylated at Lysine 23 (K23ac). No cross reactivity with acetylated Lysine 5 (K5ac), Lysine 11 (K11ac), Lysine 12 (K12ac), Lysine 15 (K15ac), Lysine 20 (K20ac), or non-modified Lysine 23 in histone H2B.