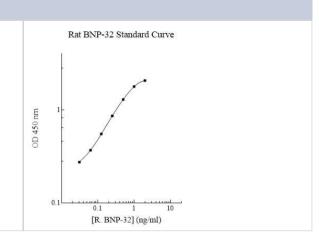

#### NBP2-60639

Rat BNP ELISA Kit (Colorimetric)

| Rat BNP ELISA KIT (Colonimetric | <i>;</i> )                                                                                                     |
|---------------------------------|----------------------------------------------------------------------------------------------------------------|
| Product Information             |                                                                                                                |
| Unit Size                       | 1 Kit                                                                                                          |
| Concentration                   | Concentration is not relevant for this product. Please see the protocols for proper use of this product.       |
| Storage                         | Storage is content dependent.                                                                                  |
| <b>Product Description</b>      |                                                                                                                |
| Description                     | This assay employs a quantitative enzyme immunoassay technique that measures the specified antigen in samples. |
| Gene ID                         | 4879                                                                                                           |
| Gene Symbol                     | NPPB                                                                                                           |
| Species                         | Rat                                                                                                            |
| Specificity/Sensitivity         | This Rat BNP ELISA Kit (Colorimetric) is specific to Brain Natriuretic Peptide 32 (103-134).                   |
| Standard Curve Range            | 0.031-2 ng/ml (example only; lot dependent)                                                                    |
| Sensitivity                     | 0.025 ng/ml (example only; lot dependent)                                                                      |
| Inter Assay                     | CV% < 9.70% (example only; lot dependent)                                                                      |
| Intra Assay                     | CV% < 4.40% (example only; lot dependent)                                                                      |
| Assay Type                      | Sandwich ELISA                                                                                                 |
| Suitable Sample Type            | Serum, Plasma, Cell Culture, Tissue Extract                                                                    |
| Product Application Details     |                                                                                                                |

### **Images**

ELISA: Rat BNP ELISA Kit (Colorimetric) [NBP2-60639]