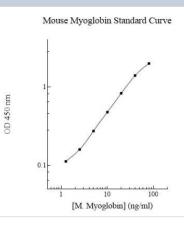

#### Images

ELISA: Mouse Myoglobin ELISA Kit (Colorimetric) [NBP2-60634] - Representative standard curve.