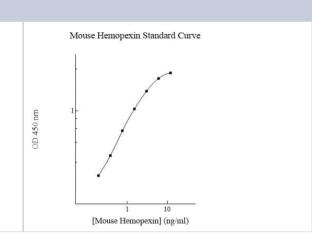

#### **Images**

ELISA: Mouse Hemopexin ELISA Kit (Colorimetric) [NBP2-60633] - Standard curve.