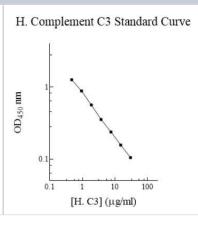

#### Images

ELISA: Human Complement C3 ELISA Kit (Colorimetric) [NBP2-60618]

#### NBP2-60618

Human Complement C3 ELISA Kit (Colorimetric)

| Product Information         |                                                                                                                |
|-----------------------------|----------------------------------------------------------------------------------------------------------------|
| Unit Size                   | 1 Kit                                                                                                          |
| Concentration               | Concentration is not relevant for this product. Please see the protocols for proper use of this product.       |
| Storage                     | Storage is content dependent.                                                                                  |
| Product Description         |                                                                                                                |
| Description                 | This assay employs a quantitative enzyme immunoassay technique that measures the specified antigen in samples. |
| Gene ID                     | 718                                                                                                            |
| Gene Symbol                 | C3                                                                                                             |
| Species                     | Human                                                                                                          |
| Standard Curve Range        | 0.117 - 7.5 ug/mL (example only; lot dependent)                                                                |
| Sensitivity                 | 0.2 ug/mL (example only; lot dependent)                                                                        |
| Inter Assay                 | %CV < 10 (example only; lot dependent)                                                                         |
| Intra Assay                 | %CV < 4.10 (example only; lot dependent)                                                                       |
| Assay Type                  | Competitive ELISA                                                                                              |
| Spiking Recovery            | 99.50% (example only; lot dependent)                                                                           |
| Suitable Sample Type        | Serum, Plasma                                                                                                  |
| Product Application Details |                                                                                                                |
| Applications                | ELISA                                                                                                          |
| Recommended Dilutions       | ELISA                                                                                                          |