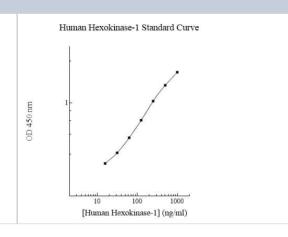

# **Images**

ELISA: Human Hexokinase 1 ELISA Kit (Colorimetric) [NBP2-60571] - Standard curve.