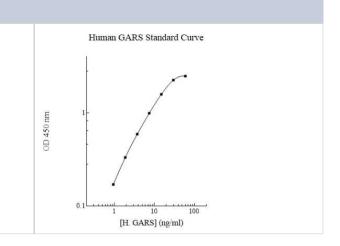

|
| Spiking Recovery           | 96.00% (example only; lot dependent)                                                                           |
| Suitable Sample Type       | Serum, Plasma, Cell Culture                                                                                    |
| Product Application Detail | s                                                                                                              |

| • •                   |                       |
|-----------------------|-----------------------|
| Applications          | ELISA, Sandwich ELISA |
| Recommended Dilutions | ELISA, Sandwich ELISA |

### **Images**

ELISA: Human GARS ELISA Kit (Colorimetric) [NBP2-60533]





#### **Novus Biologicals USA**

10730 E. Briarwood Avenue Centennial, CO 80112

USA

Phone: 303.730.1950 Toll Free: 1.888.506.6887

Fax: 303.730.1966

nb-customerservice@bio-techne.com

#### **Bio-Techne Canada**

21 Canmotor Ave Toronto, ON M8Z 4E6

Canada

Phone: 905.827.6400 Toll Free: 855.668.8722 Fax: 905.827.6402

canada.inquires@bio-techne.com

#### **Bio-Techne Ltd**

19 Barton Lane Abingdon Science Park Abingdon, OX14 3NB, United Kingdom

Phone: (44) (0) 1235 529449 Free Phone: 0800 37 34 15 Fax: (44) (0) 1235 533420 info.EMEA@bio-techne.com

#### **General Contact Information**

www.novusbio.com

Technical Support: nb-technical@bio-

techne.com

Orders: nb-customerservice@bio-techne.com

General: novus@novusbio.com

#### **Products Related to NBP2-60533**

NBP2-51768-0.05mg R