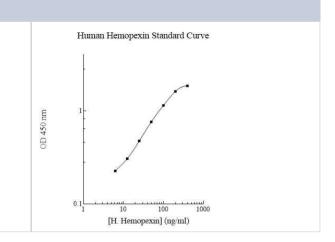

### **Images**

ELISA: Human Hemopexin ELISA Kit (Colorimetric) [NBP2-60507] -Standard curve.