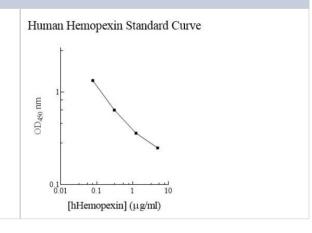

| ELISA |  |

# **Images**

ELISA: Human Hemopexin ELISA Kit (Colorimetric) [NBP2-60506]





## Novus Biologicals USA

10730 E. Briarwood Avenue Centennial, CO 80112

USA

Phone: 303.730.1950 Toll Free: 1.888.506.6887

Fax: 303.730.1966

nb-customerservice@bio-techne.com

#### **Bio-Techne Canada**

21 Canmotor Ave Toronto, ON M8Z 4E6

Canada

Phone: 905.827.6400 Toll Free: 855.668.8722 Fax: 905.827.6402

canada.inquires@bio-techne.com

#### **Bio-Techne Ltd**

19 Barton Lane Abingdon Science Park Abingdon, OX14 3NB, United Kingdom Phone: (44) (0) 1235 529449

Free Phone: 0800 37 34 15 Fax: (44) (0) 1235 533420 info.EMEA@bio-techne.com

#### **General Contact Information**

www.novusbio.com

Technical Support: nb-technical@bio-

techne.com

Orders: nb-customerservice@bio-techne.com

General: novus@novusbio.com

## **Products Related to NBP2-60506**

NBP3-21306PEP Hemopexin Rec