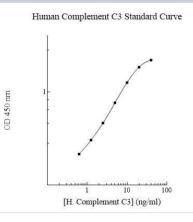

#### Images

ELISA: Human Complement C3 ELISA Kit (Colorimetric) [NBP2-60499] - Standard curve.

#### NBP2-60499

Human Complement C3 ELISA Kit (Colorimetric)

| Product Information          |                                                                                                                |
|------------------------------|----------------------------------------------------------------------------------------------------------------|
| Unit Size                    | 1 Kit                                                                                                          |
| Concentration                | Concentration is not relevant for this product. Please see the protocols for proper use of this product.       |
| Storage                      | Storage is content dependent.                                                                                  |
| Product Description          |                                                                                                                |
| Description                  | This assay employs a quantitative enzyme immunoassay technique that measures the specified antigen in samples. |
| Gene ID                      | 718                                                                                                            |
| Gene Symbol                  | C3                                                                                                             |
| Species                      | Human                                                                                                          |
| Standard Curve Range         | 0.625-40 ng/ml (example only; lot dependent)                                                                   |
| Sensitivity                  | 0.5 ng/ml (example only; lot dependent)                                                                        |
| Inter Assay                  | CV% < 10.20% (example only; lot dependent)                                                                     |
| Intra Assay                  | CV% < 3.00% (example only; lot dependent)                                                                      |
| Assay Type                   | Sandwich ELISA                                                                                                 |
| Spiking Recovery             | 98.00% (example only; lot dependent)                                                                           |
| Suitable Sample Type         | Cell Culture, Urine, Saliva, Milk, CSF                                                                         |
| Product Application Details  |                                                                                                                |
| Applications                 | ELISA, Sandwich ELISA                                                                                          |
| <b>Recommended Dilutions</b> | ELISA, Sandwich ELISA                                                                                          |