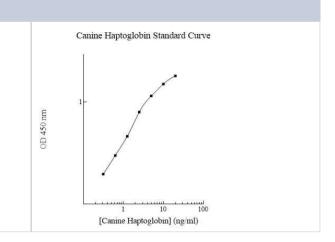

# **Images**

ELISA: Canine Haptoglobin ELISA Kit (Colorimetric) [NBP2-60495] - Standard curve.