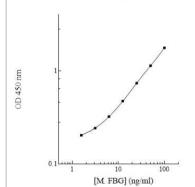

## NBP2-60486

Mouse Fibrinogen ELISA Kit (Colorimetric)

| Product Information               |                                                                                                                |
|-----------------------------------|----------------------------------------------------------------------------------------------------------------|
| Unit Size                         | 1 Kit                                                                                                          |
| Concentration                     | Concentration is not relevant for this product. Please see the protocols for proper use of this product.       |
| Storage                           | Storage is content dependent.                                                                                  |
| <b>Product Description</b>        |                                                                                                                |
| Description                       | This assay employs a quantitative enzyme immunoassay technique that measures the specified antigen in samples. |
| Gene ID                           | 2243                                                                                                           |
| Gene Symbol                       | FGA                                                                                                            |
| Species                           | Mouse                                                                                                          |
| Standard Curve Range              | 0.391 - 25 ng/mL (example only; lot dependent)                                                                 |
| Sensitivity                       | 1.2 ng/ml (example only; lot dependent)                                                                        |
| Inter Assay                       | CV% < 9.80% (example only; lot dependent)                                                                      |
| Intra Assay                       | CV% < 4.90% (example only; lot dependent)                                                                      |
| Assay Type                        | Sandwich ELISA                                                                                                 |
| Spiking Recovery                  | 97.00% (example only; lot dependent)                                                                           |
| Suitable Sample Type              | Cell Culture, Urine                                                                                            |
| <b>Product Application Detail</b> | s                                                                                                              |
| Applications                      | ELISA, Sandwich ELISA                                                                                          |