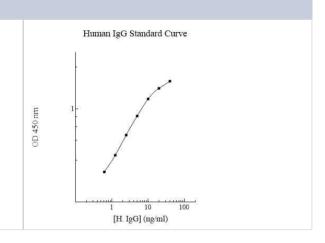

# **Images**

ELISA: Human IgG ELISA Kit (Colorimetric) [NBP2-60474] - Standard curve.