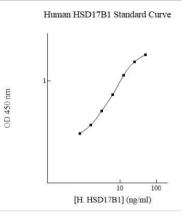

#### NBP2-60473

Human 17 beta-HSD1/HSD17B1 ELISA Kit (Colorimetric)

| Product Information         |                                                                                                                |
|-----------------------------|----------------------------------------------------------------------------------------------------------------|
| Unit Size                   | 1 Kit                                                                                                          |
| Concentration               | Concentration is not relevant for this product. Please see the protocols for proper use of this product.       |
| Storage                     | Storage is content dependent.                                                                                  |
| Product Description         |                                                                                                                |
| Description                 | This assay employs a quantitative enzyme immunoassay technique that measures the specified antigen in samples. |
| Gene ID                     | 3292                                                                                                           |
| Gene Symbol                 | HSD17B1                                                                                                        |
| Species                     | Human                                                                                                          |
| Standard Curve Range        | 0.781 - 50 ng/ml (example only; lot dependent)                                                                 |
| Sensitivity                 | 0.5 ng/ml (example only; lot dependent)                                                                        |
| Inter Assay                 | CV% < 9.50% (example only; lot dependent)                                                                      |
| Intra Assay                 | CV% < 4.90% (example only; lot dependent)                                                                      |
| Assay Type                  | Sandwich ELISA                                                                                                 |
| Spiking Recovery            | 97.00% (example only; lot dependent)                                                                           |
| Suitable Sample Type        | Serum, Plasma, Cell Culture                                                                                    |
| Product Application Details |                                                                                                                |
| Applications                | ELISA, Sandwich ELISA                                                                                          |
| Recommended Dilutions       | ELISA, Sandwich ELISA                                                                                          |

#### Images

ELISA: Human 17 beta-HSD1/HSD17B1 ELISA Kit (Colorimetric) [NBP2-60473]

www.novusbio.com