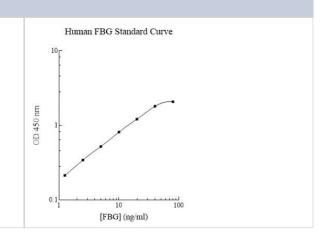

## **Images**

**Recommended Dilutions** 

ELISA: Human Fibrinogen ELISA Kit (Colorimetric) [NBP2-60469]

ELISA, Sandwich ELISA