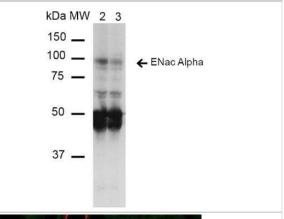

#### **Images**

Western Blot: epithelial Sodium Channel beta Antibody (14E10) [NBP2-59383] - Analysis of Mouse Whole kidney homogenates showing detection of ~85kDa ENaC alpha protein using Mouse Anti-ENaC alpha Monoclonal Antibody, Clone 14E10. Lane 1: Molecular Weight Ladder (MW). Lane 2: Low-salt diet. Lane 3: Normal-salt diet. Load: 20 ug. Primary Antibody: Mouse Anti-ENaC alpha Monoclonal Antibody at 1:1000. Wredicted/Observed Size: ~85kDa.