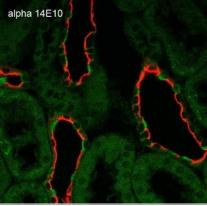

Immunohistochemistry: epithelial Sodium Channel beta Antibody (14E10) [NBP2-59383] - Immunohistochemistry analysis using Mouse Anti-epithelial Sodium Channel beta Monoclonal Antibody, Clone 14E10 (NBP2-59383). Tissue: Kidney. Species: Rat. Fixation: Paraffinembedded formalin-fixed. Primary Antibody: Mouse Anti-epithelial Sodium Channel beta Monoclonal Antibody (NBP2-59383) at 1:100. Secondary Antibody: Goat Anti-Mouse ATTO 488 (green). Localization: Intercalated cells. Aquaporin 2 Antibody staining in red.