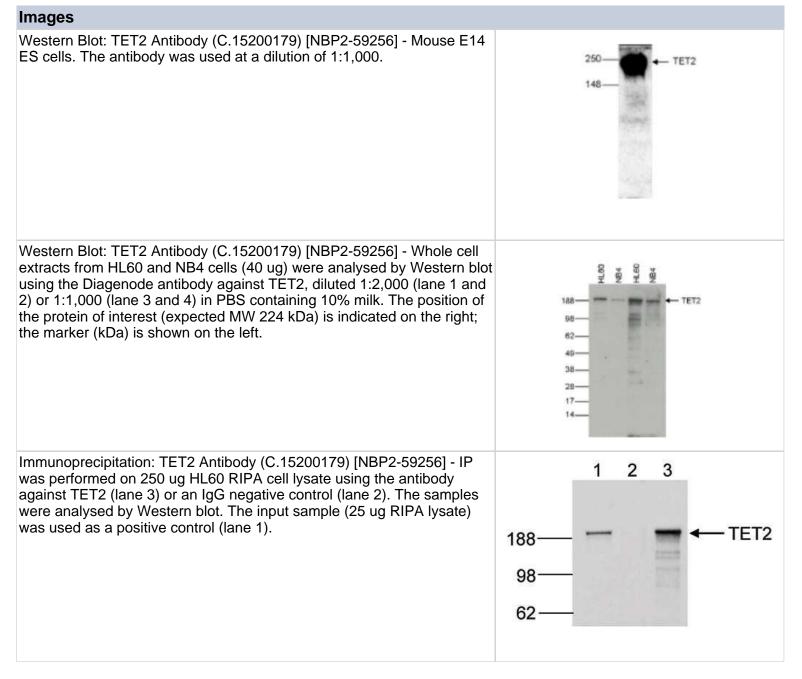

|
| Species                      | Human, Mouse                                                                                |
| Immunogen                    | The exact immunogen is propietary information.                                              |
| Product Application Details  |                                                                                             |
| Applications                 | Western Blot, Immunoprecipitation                                                           |
| <b>Recommended Dilutions</b> | Western Blot 1:1000 - 1:2000, Immunoprecipitation 5 ug/mg                                   |
|                              |                                                                                             |









#### Novus Biologicals USA

10730 E. Briarwood Avenue Centennial, CO 80112 USA Phone: 303.730.1950 Toll Free: 1.888.506.6887 Fax: 303.730.1966 nb-customerservice@bio-techne.com

#### **Bio-Techne Canada**

21 Canmotor Ave Toronto, ON M8Z 4E6 Canada Phone: 905.827.6400 Toll Free: 855.668.8722 Fax: 905.827.6402 canada.inquires@bio-techne.com

#### **Bio-Techne Ltd**

19 Barton Lane Abingdon Science Park Abingdon, OX14 3NB, United Kingdom Phone: (44) (0) 1235 529449 Free Phone: 0800 37 34 15 Fax: (44) (0) 1235 533420 info.EMEA@bio-techne.com

#### **General Contact Information**

www.novusbio.com Technical Support: nb-technical@biotechne.com Orders: nb-customerservice@bio-techne.com General: novus@novusbio.com

#### Products Related to NBP2-59256

| NBP2-27465PEP    | TET2 Antibody Bloc