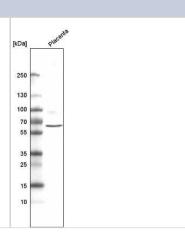

# **Images**

Western Blot: ELTD1/ETL Antibody (CL4164) [NBP2-59041] - Analysis in human placenta tissue.

Immunohistochemistry-Paraffin: ELTD1/ETL Antibody (CL4164) [NBP2-59041] - Staining of human liver shows positivity in liver sinusoids.