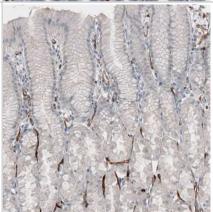

Immunohistochemistry-Paraffin: ELTD1/ETL Antibody (CL4164) [NBP2-59041] - Staining of human stomach shows strong immunoreactivity in endothelial cells.