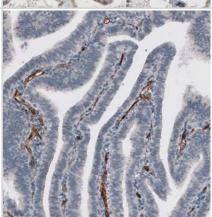

Immunohistochemistry-Paraffin: ELTD1/ETL Antibody (CL4164) [NBP2-59041] - Staining of human placenta shows strong immunoreactivity in endothelial cells.

Immunohistochemistry-Paraffin: ELTD1/ETL Antibody (CL4164) [NBP2-59041] - Staining of human fallopian tube shows strong positivity in endothelial cells.