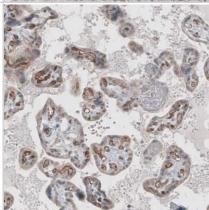

Immunohistochemistry-Paraffin: ELTD1/ETL Antibody (CL4164) [NBP2-59041] - Staining of human placenta shows strong immunoreactivity in endothelial cells.

Immunohistochemistry-Paraffin: ELTD1/ETL Antibody (CL4164) [NBP2-59041] - Staining of human fallopian tube shows strong positivity in endothelial cells.