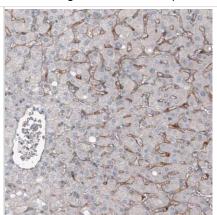

# **Images**

Western Blot: ELTD1/ETL Antibody (CL4164) [NBP2-59041] - Analysis in human placenta tissue.

Immunohistochemistry-Paraffin: ELTD1/ETL Antibody (CL4164) [NBP2-59041] - Staining of human liver shows positivity in liver sinusoids.