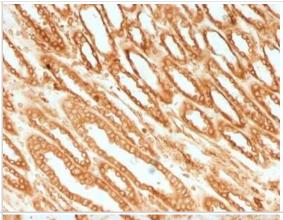

Immunohistochemistry-Paraffin: Calnexin Antibody (CANX/1541) [NBP2-53352] - Formalin-fixed, paraffin-embedded human Small Intestinal Carcinoma stained with Calnexin Monoclonal Antibody (CANX/1541).

Western Blot: Calnexin Antibody (CANX/1541) [NBP2-53352] - Western Blot Analysis of Human Kidney lysate using Calnexin Antibody (CANX/1541).