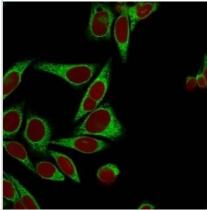

#### **Images**

Western Blot: Calnexin Antibody (CANX/1541) [NBP2-53352] - Western Blot Analysis of HeLa and MCF-7 cell lysate using Calnexin Antibody (CANX/1541).

Immunocytochemistry/Immunofluorescence: Calnexin Antibody (CANX/1541) [NBP2-53352] - Confocal immunofluorescence image of HeLa cells using Calnexin Antibody (CANX/1541), labeled in Green. Red Dot is used to label the nuclei Red.