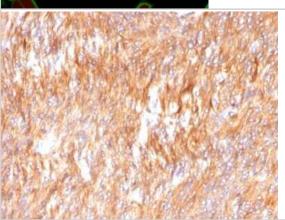

Immunohistochemistry-Paraffin: Calnexin Antibody (CANX/1541) [NBP2-53352] - Formalin-fixed, paraffin-embedded human Small Intestinal Carcinoma stained with Calnexin Monoclonal Antibody (CANX/1541).

Western Blot: Calnexin Antibody (CANX/1541) [NBP2-53352] - Western Blot Analysis of Human Kidney lysate using Calnexin Antibody (CANX/1541).

Immunohistochemistry-Paraffin: Calnexin Antibody (CANX/1541) [NBP2-53352] - Formalin-fixed, paraffin-embedded human Renal Cell Carcinoma stained with Calnexin Monoclonal Antibody (CANX/1541).

Immunohistochemistry-Paraffin: Calnexin Antibody (CANX/1541) [NBP2-53352] - Formalin-fixed, paraffin-embedded human Renal Cell Carcinoma stained with Calnexin Monoclonal Antibody (CANX/1541).