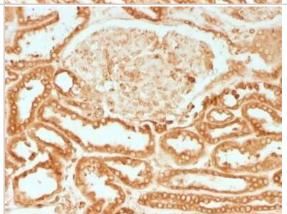

Immunohistochemistry-Paraffin: Calnexin Antibody (CANX/1541) [NBP2-53352] - Formalin-fixed, paraffin-embedded human Renal Cell Carcinoma stained with Calnexin Monoclonal Antibody (CANX/1541).

Immunohistochemistry-Paraffin: Calnexin Antibody (CANX/1541) [NBP2-53352] - Formalin-fixed, paraffin-embedded human Renal Cell Carcinoma stained with Calnexin Monoclonal Antibody (CANX/1541).