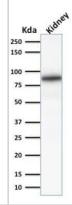

Immunohistochemistry-Paraffin: Calnexin Antibody (CANX/1541) [NBP2-53352] - Formalin-fixed, paraffin-embedded human Small Intestinal Carcinoma stained with Calnexin Monoclonal Antibody (CANX/1541).

Western Blot: Calnexin Antibody (CANX/1541) [NBP2-53352] - Western Blot Analysis of Human Kidney lysate using Calnexin Antibody (CANX/1541).