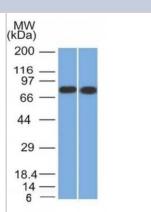

#### **Images**

Western Blot: Calnexin Antibody (CANX/1541) [NBP2-53352] - Western Blot Analysis of HeLa and MCF-7 cell lysate using Calnexin Antibody (CANX/1541).

Immunocytochemistry/Immunofluorescence: Calnexin Antibody (CANX/1541) [NBP2-53352] - Confocal immunofluorescence image of HeLa cells using Calnexin Antibody (CANX/1541), labeled in Green. Red Dot is used to label the nuclei Red.