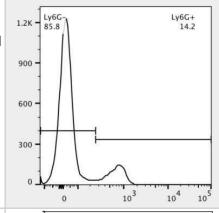

# **Images**

Flow Cytometry: Gr-1/Ly-6G Antibody (1A8) [NBP2-53131] - Cells were pre-gated with live/dead and FSC-A/W to exclude dead cells and cell doublets. The single cell suspension was isolated from a spleen of an IL1 -R KO (knockout) mouse and stained with the FITC-Conjugated CD45R antibody (1:100) for 30 minutes. Cells were analyzed by flow cytometer. This KO validation image was submitted via customer review. Image from the FITC version of this antibody.