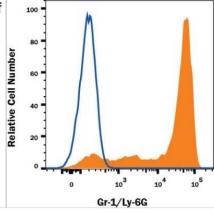

Flow Cytometry: Gr-1/Ly-6G Antibody (1A8) [NBP2-53131] - Detection of Ly-6G in Mouse Bone Marrow Cells by Flow Cytometry. Mouse bone marrow cells were stained with Rat Anti-Mouse Ly-6G Monoclonal Antibody (Catalog # NBP2-53131, filled histogram) or isotype control antibody (Catalog # MAB006, open histogram), followed by APC-conjugated Goat Anti-Rat IgG (Catalog # F0113).