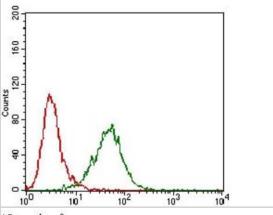

Flow Cytometry: Neprilysin-2/MMEL1 Antibody (2D2H5) [NBP2-52511] - Analysis of Hela cells using MMEL1 mouse mAb (green) and negative control (red).

Western Blot: Neprilysin-2/MMEL1 Antibody (2D2H5) [NBP2-52511] - Analysis using MMEL1 mAb against HEK293 (1) and MMEL1 (AA: 1-107)-hlgGFc transfected HEK293 (2) cell lysate.