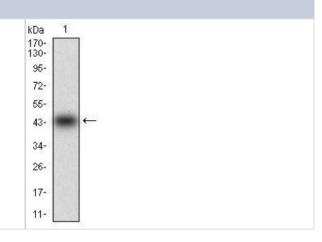

# **Images**

**Application Notes** 

Western Blot: Neprilysin-2/MMEL1 Antibody (2D2H5) [NBP2-52511] - Analysis using MMEL1 mAb against human MMEL1 (AA: 1-107) recombinant protein. (Expected MW is 37 kDa)