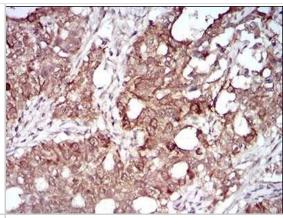

Immunohistochemistry: Neprilysin-2/MMEL1 Antibody (2D2H5) [NBP2-52511] - Analysis of paraffin-embedded ovarian cancer tissues using MMEL1 mouse mAb with DAB staining.

ELISA: Neprilysin-2/MMEL1 Antibody (2D2H5) [NBP2-52511] - Black line: Control Antigen (100 ng); Purple line: Antigen(10ng); Blue line: Antigen (50 ng); Red line: Antigen (100 ng).