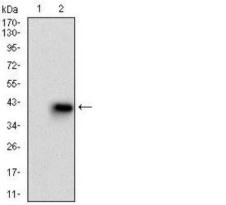

Flow Cytometry: Neprilysin-2/MMEL1 Antibody (2D2H5) [NBP2-52511] - Analysis of Hela cells using MMEL1 mouse mAb (green) and negative control (red).

Western Blot: Neprilysin-2/MMEL1 Antibody (2D2H5) [NBP2-52511] - Analysis using MMEL1 mAb against HEK293 (1) and MMEL1 (AA: 1-107)-hlgGFc transfected HEK293 (2) cell lysate.