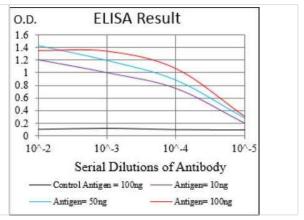

Immunohistochemistry: Neprilysin-2/MMEL1 Antibody (2D2H5) [NBP2-52511] - Analysis of paraffin-embedded ovarian cancer tissues using MMEL1 mouse mAb with DAB staining.

ELISA: Neprilysin-2/MMEL1 Antibody (2D2H5) [NBP2-52511] - Black line: Control Antigen (100 ng); Purple line: Antigen(10ng); Blue line: Antigen (50 ng); Red line: Antigen (100 ng).