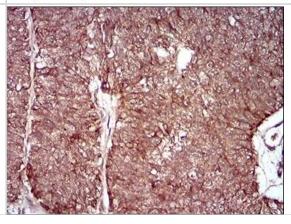

ready

This antibody is Cytof ready.

Immunohistochemistry-Paraffin: Neprilysin-2/MMEL1 Antibody (2D2H5) [NBP2-52511] - Analysis of paraffin-embedded cervical cancer tissues using MMEL1 mouse mAb with DAB staining.

Immunohistochemistry: Neprilysin-2/MMEL1 Antibody (2D2H5) [NBP2-52511] - Analysis of paraffin-embedded ovarian cancer tissues using MMEL1 mouse mAb with DAB staining.

ELISA: Neprilysin-2/MMEL1 Antibody (2D2H5) [NBP2-52511] - Black line: Control Antigen (100 ng); Purple line: Antigen(10ng); Blue line: Antigen (50 ng); Red line: Antigen (100 ng).