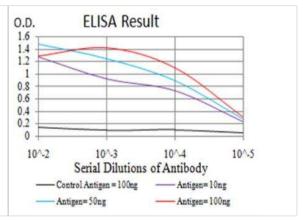

#### Images

Western Blot: LRP-1 Antibody (1C8G6) [NBP2-52506] - Analysis using LRP1 mAb against human LRP1 (AA: 20-155) recombinant protein. (Expected MW is 40.8 kDa)

www.novusbio.com

ELISA: LRP-1 Antibody (1C8G6) [NBP2-52506] - Black line: Control Antigen (100 ng); Purple line: Antigen(10ng); Blue line: Antigen (50 ng); Red line: Antigen (100 ng).