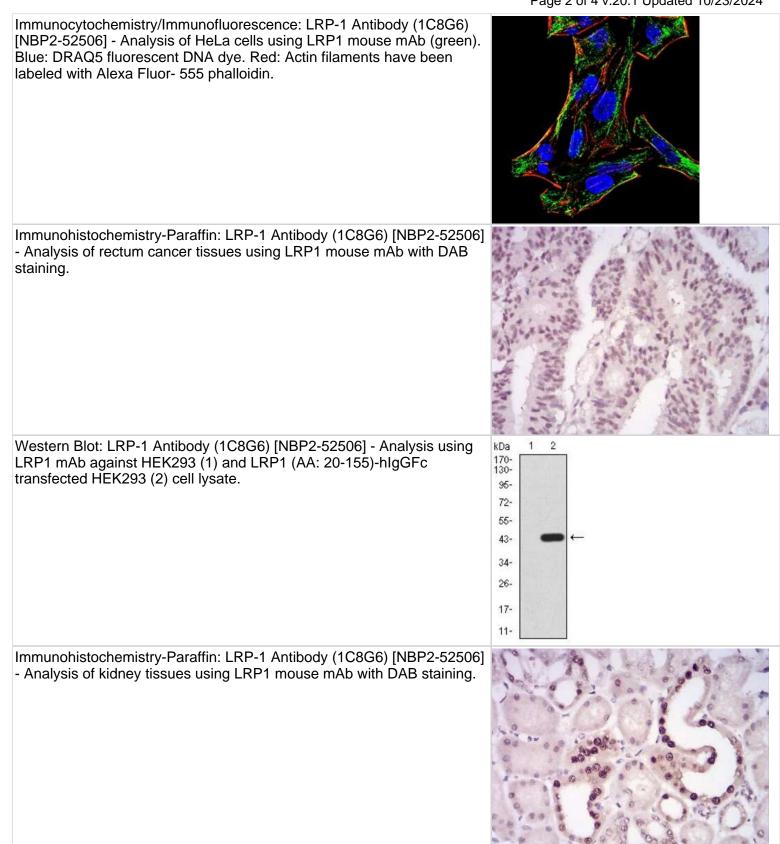

#### Images

Western Blot: LRP-1 Antibody (1C8G6) [NBP2-52506] - Analysis using LRP1 mAb against human LRP1 (AA: 20-155) recombinant protein. (Expected MW is 40.8 kDa)

www.novusbio.com

ELISA: LRP-1 Antibody (1C8G6) [NBP2-52506] - Black line: Control Antigen (100 ng); Purple line: Antigen(10ng); Blue line: Antigen (50 ng); Red line: Antigen (100 ng).