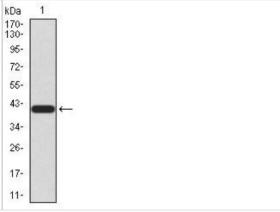

#### Images

Western Blot: LRP-1 Antibody (1C8G6) [NBP2-52506] - Analysis using LRP1 mAb against human LRP1 (AA: 20-155) recombinant protein. (Expected MW is 40.8 kDa)

www.novusbio.com

ELISA: LRP-1 Antibody (1C8G6) [NBP2-52506] - Black line: Control Antigen (100 ng); Purple line: Antigen(10ng); Blue line: Antigen (50 ng); Red line: Antigen (100 ng).