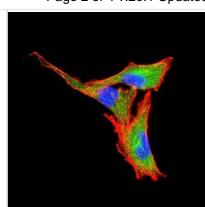

Immunohistochemistry: G-CSF Antibody (7E4F7) [NBP2-52447] -Analysis of Hela cells using CSF3 mouse mAb (green). Blue: DRAQ5 fluorescent DNA dye. Red: Actin filaments have been labeled with Alexa Fluor- 555 phalloidin.