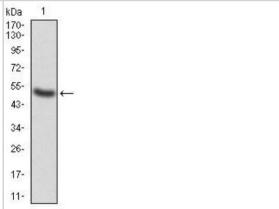

Immunohistochemistry: G-CSF Antibody (7E4F7) [NBP2-52447] -Analysis of paraffin-embedded esophageal cancer tissues using CSF3 mouse mAb with DAB staining.

Western Blot: G-CSF Antibody (7E4F7) [NBP2-52447] - Analysis using CSF3 mAb against HEK293 (1) and CSF3 (AA: 1-207)-hlgGFc transfected HEK293 (2) cell lysate.