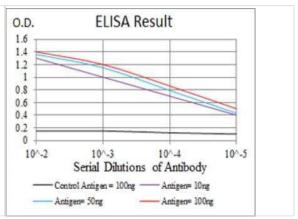

#### Page 3 of 4 v.20.1 Updated 10/23/2024

ELISA: G-CSF Antibody (7E4F7) [NBP2-52447] - Black line: Control Antigen (100 ng); Purple line: Antigen(10ng); Blue line: Antigen (50 ng); Red line: Antigen (100 ng).