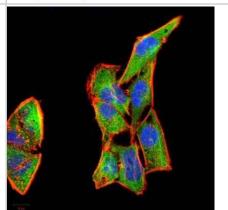

#### Images

Western Blot: G-CSF Antibody (7E4F7) [NBP2-52447] - Analysis using CSF3 mAb against human CSF3 (AA: 1-207) recombinant protein. (Expected MW is 48.2 kDa)

Immunocytochemistry/Immunofluorescence: G-CSF Antibody (7E4F7) [NBP2-52447] - Immunofluorescence analysis of A549 cells using CSF3 mouse mAb (green). Blue: DRAQ5 fluorescent DNA dye. Red: Actin filaments have been labeled with Alexa Fluor- 555 phalloidin.

Immunohistochemistry: G-CSF Antibody (7E4F7) [NBP2-52447] -Analysis of Hela cells using CSF3 mouse mAb (green). Blue: DRAQ5 fluorescent DNA dye. Red: Actin filaments have been labeled with Alexa Fluor- 555 phalloidin.