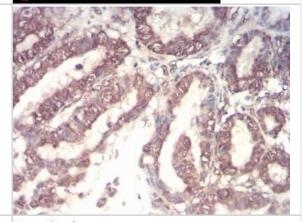

Immunohistochemistry: G-CSF Antibody (7E4F7) [NBP2-52447] -Analysis of paraffin-embedded esophageal cancer tissues using CSF3 mouse mAb with DAB staining.

Western Blot: G-CSF Antibody (7E4F7) [NBP2-52447] - Analysis using CSF3 mAb against HEK293 (1) and CSF3 (AA: 1-207)-hlgGFc transfected HEK293 (2) cell lysate.