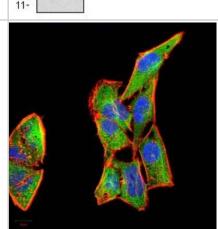

#### Images

Western Blot: G-CSF Antibody (7E4F7) [NBP2-52447] - Analysis using CSF3 mAb against human CSF3 (AA: 1-207) recombinant protein. (Expected MW is 48.2 kDa)

Immunocytochemistry/Immunofluorescence: G-CSF Antibody (7E4F7) [NBP2-52447] - Immunofluorescence analysis of A549 cells using CSF3 mouse mAb (green). Blue: DRAQ5 fluorescent DNA dye. Red: Actin filaments have been labeled with Alexa Fluor- 555 phalloidin.

Immunohistochemistry: G-CSF Antibody (7E4F7) [NBP2-52447] -Analysis of Hela cells using CSF3 mouse mAb (green). Blue: DRAQ5 fluorescent DNA dye. Red: Actin filaments have been labeled with Alexa Fluor- 555 phalloidin.