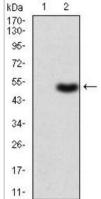

Immunohistochemistry: G-CSF Antibody (7E4F7) [NBP2-52447] -Analysis of paraffin-embedded esophageal cancer tissues using CSF3 mouse mAb with DAB staining.

Western Blot: G-CSF Antibody (7E4F7) [NBP2-52447] - Analysis using CSF3 mAb against HEK293 (1) and CSF3 (AA: 1-207)-hlgGFc transfected HEK293 (2) cell lysate.