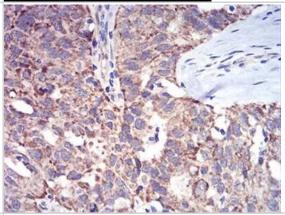

Immunohistochemistry: ALDH6A1 Antibody (6H9B7) [NBP2-52411] - Analysis of paraffin-embedded bladder cancer tissues using ALDH6A1 mouse mAb with DAB staining.

Flow Cytometry: ALDH6A1 Antibody (6H9B7) [NBP2-52411] - Analysis of Hela cells using ALDH6A1 mouse mAb (green) and negative control (red).

Immunohistochemistry: ALDH6A1 Antibody (6H9B7) [NBP2-52411] - Analysis of paraffin-embedded ovarian cancer tissues using ALDH6A1 mouse mAb with DAB staining.

ELISA: ALDH6A1 Antibody (6H9B7) [NBP2-52411] - Black line: Control Antigen (100 ng); Purple line: Antigen (10ng); Blue line: Antigen (50 ng); Red line: Antigen (100 ng).