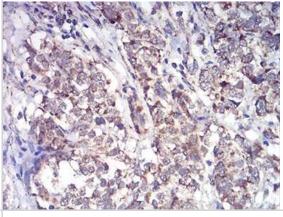

Immunohistochemistry: ALDH6A1 Antibody (6H9B7) [NBP2-52411] - Analysis of paraffin-embedded bladder cancer tissues using ALDH6A1 mouse mAb with DAB staining.

Flow Cytometry: ALDH6A1 Antibody (6H9B7) [NBP2-52411] - Analysis of Hela cells using ALDH6A1 mouse mAb (green) and negative control (red).

Immunohistochemistry: ALDH6A1 Antibody (6H9B7) [NBP2-52411] - Analysis of paraffin-embedded ovarian cancer tissues using ALDH6A1 mouse mAb with DAB staining.

ELISA: ALDH6A1 Antibody (6H9B7) [NBP2-52411] - Black line: Control Antigen (100 ng); Purple line: Antigen (10ng); Blue line: Antigen (50 ng); Red line: Antigen (100 ng).