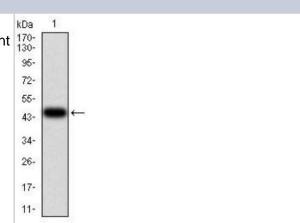

Western Blot: ALDH6A1 Antibody (6H9B7) [NBP2-52411] - Analysis using ALDH6A1 mAb against HEK293 (1) and ALDH6A1 (AA: 1-195)-hlgGFc transfected HEK293 (2) cell lysate.

Immunocytochemistry/Immunofluorescence: ALDH6A1 Antibody (6H9B7) [NBP2-52411] - Immunofluorescence analysis of Hela cells using ALDH6A1 mouse mAb. Blue: DRAQ5 fluorescent DNA dye. Red: Actin filaments have been labeled with Alexa Fluor- 555 phalloidin.