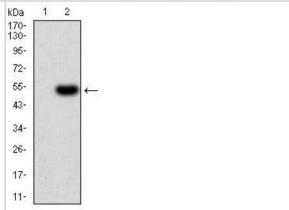

Western Blot: ALDH6A1 Antibody (6H9B7) [NBP2-52411] - Analysis using ALDH6A1 mAb against HEK293 (1) and ALDH6A1 (AA: 1-195)-hlgGFc transfected HEK293 (2) cell lysate.

Immunocytochemistry/Immunofluorescence: ALDH6A1 Antibody (6H9B7) [NBP2-52411] - Immunofluorescence analysis of Hela cells using ALDH6A1 mouse mAb. Blue: DRAQ5 fluorescent DNA dye. Red: Actin filaments have been labeled with Alexa Fluor- 555 phalloidin.