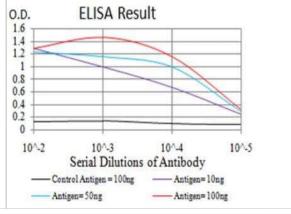

Immunohistochemistry: ALDH6A1 Antibody (6H9B7) [NBP2-52411] - Analysis of paraffin-embedded ovarian cancer tissues using ALDH6A1 mouse mAb with DAB staining.

ELISA: ALDH6A1 Antibody (6H9B7) [NBP2-52411] - Black line: Control Antigen (100 ng); Purple line: Antigen (10ng); Blue line: Antigen (50 ng); Red line: Antigen (100 ng).