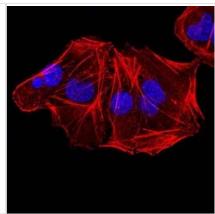

Immunocytochemistry/Immunofluorescence: ALDH6A1 Antibody (6H9B7) [NBP2-52411] - Analysis of Hela cells using ALDH6A1 mouse mAb (green). Blue: DRAQ5 fluorescent DNA dye. Red: Actin filaments have been labeled with Alexa Fluor- 555 phalloidin.

Western Blot: ALDH6A1 Antibody (6H9B7) [NBP2-52411] - Analysis using ALDH6A1 mAb against HEK293 (1) and ALDH6A1 (AA: 1-195)-hlgGFc transfected HEK293 (2) cell lysate.

Immunocytochemistry/Immunofluorescence: ALDH6A1 Antibody (6H9B7) [NBP2-52411] - Immunofluorescence analysis of Hela cells using ALDH6A1 mouse mAb. Blue: DRAQ5 fluorescent DNA dye. Red: Actin filaments have been labeled with Alexa Fluor- 555 phalloidin.