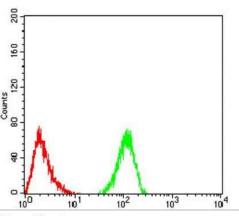

Immunohistochemistry: ALDH6A1 Antibody (6H9B7) [NBP2-52411] - Analysis of paraffin-embedded bladder cancer tissues using ALDH6A1 mouse mAb with DAB staining.

Flow Cytometry: ALDH6A1 Antibody (6H9B7) [NBP2-52411] - Analysis of Hela cells using ALDH6A1 mouse mAb (green) and negative control (red).