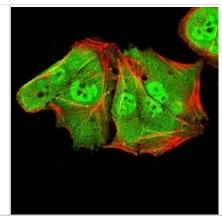

Immunocytochemistry/Immunofluorescence: ALDH6A1 Antibody (6H9B7) [NBP2-52411] - Analysis of Hela cells using ALDH6A1 mouse mAb (green). Blue: DRAQ5 fluorescent DNA dye. Red: Actin filaments have been labeled with Alexa Fluor- 555 phalloidin.

Western Blot: ALDH6A1 Antibody (6H9B7) [NBP2-52411] - Analysis using ALDH6A1 mAb against HEK293 (1) and ALDH6A1 (AA: 1-195)-hlgGFc transfected HEK293 (2) cell lysate.

Immunocytochemistry/Immunofluorescence: ALDH6A1 Antibody (6H9B7) [NBP2-52411] - Immunofluorescence analysis of Hela cells using ALDH6A1 mouse mAb. Blue: DRAQ5 fluorescent DNA dye. Red: Actin filaments have been labeled with Alexa Fluor- 555 phalloidin.