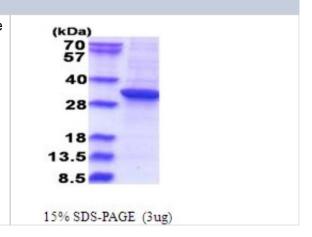

## **Images**

SDS-Page: RSU1 Recombinant Protein [NBP2-51675] - 15% SDS Page (3 ug)