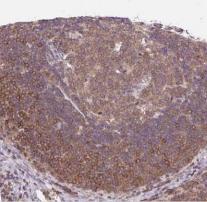

Immunohistochemistry: CARD11/CARMA1 Antibody [NBP2-49067] - Staining of human lymph node shows moderate cytoplasmic positivity in germinal and non-germinal center cells.