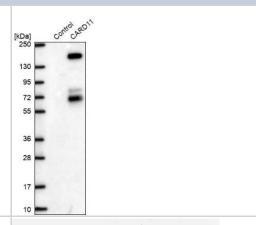

# **Images**

Western Blot: CARD11/CARMA1 Antibody [NBP2-49067] - Analysis in control (vector only transfected HEK293T lysate) and CARD11 over-expression lysate (Co-expressed with a C-terminal myc-DDK tag (3.1 kDa) in mammalian HEK293T cells).