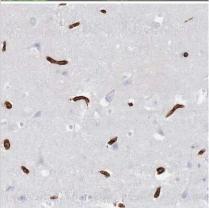

Immunohistochemistry-Paraffin: Glut1 Antibody [NBP2-48609] - Immunohistochemical analysis of human cerebral cortex shows strong membranous positivity in endothelial cells.

Immunohistochemistry-Paraffin: Glut1 Antibody [NBP2-48609] - Staining of human skin shows moderate membranous positivity in epidermal cells.

Immunohistochemistry: Glut1 Antibody [NBP2-48609] - Immunohistochemistry analysis of mouse brain shows moderate positivity in endothelial cells in the cerebral cortex.

Immunohistochemistry-Paraffin: Glut1 Antibody [NBP2-48609] - Immunohistochemistry analysis of human placenta shows strong membranous positivity in trophoblastic cells.