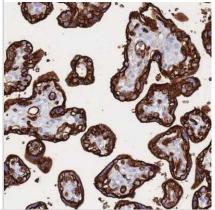

## **Images**

Immunohistochemistry-Paraffin: Glut1 Antibody [NBP2-48609] -Immunohistochemical analysis of human placenta and testis tissues. Corresponding SLC2A1 RNA-seq data are presented for the same tissues.

Immunohistochemistry: Glut1 Antibody [NBP2-48609] - Immunohistochemistry analysis of mouse brain shows moderate positivity in endothelial cells in the cerebral cortex.

Immunohistochemistry-Paraffin: Glut1 Antibody [NBP2-48609] - Immunohistochemistry analysis of human placenta shows strong membranous positivity in trophoblastic cells.