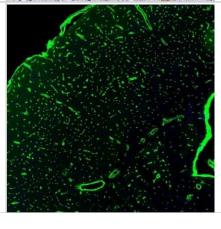

Immunocytochemistry/Immunofluorescence: Glut1 Antibody [NBP2-48609] - Immunocytochemistry analysis of human cell line U-251 MG shows localization to plasma membrane. Antibody staining is shown in green.