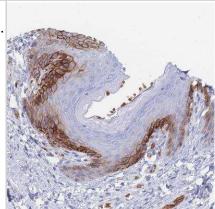

Immunohistochemistry-Paraffin: Glut1 Antibody [NBP2-48609] - Immunohistochemical analysis of human cerebral cortex shows strong membranous positivity in endothelial cells.

Immunohistochemistry-Paraffin: Glut1 Antibody [NBP2-48609] - Staining of human skin shows moderate membranous positivity in epidermal cells.