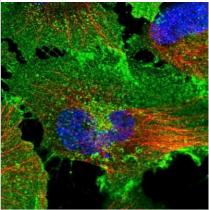

Immunocytochemistry/Immunofluorescence: Glut1 Antibody [NBP2-48609] - Immunocytochemistry analysis of human cell line U-251 MG shows localization to plasma membrane. Antibody staining is shown in green.