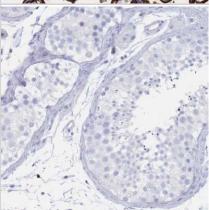

## **Images**

Immunohistochemistry-Paraffin: Glut1 Antibody [NBP2-48609] -Immunohistochemical analysis of human placenta and testis tissues. Corresponding SLC2A1 RNA-seq data are presented for the same tissues.

Immunohistochemistry-Paraffin: Glut1 Antibody [NBP2-48609] - Immunohistochemistry analysis of human testis shows no membranous positivity in cells in seminiferous ducts as expected.