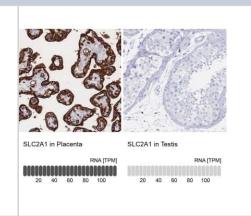

## **Images**

Immunohistochemistry-Paraffin: Glut1 Antibody [NBP2-48609] -Immunohistochemical analysis of human placenta and testis tissues. Corresponding SLC2A1 RNA-seq data are presented for the same tissues.

Immunohistochemistry: Glut1 Antibody [NBP2-48609] - Immunohistochemistry analysis of mouse brain shows moderate positivity in endothelial cells in the cerebral cortex.

Immunohistochemistry-Paraffin: Glut1 Antibody [NBP2-48609] - Immunohistochemistry analysis of human placenta shows strong membranous positivity in trophoblastic cells.

Immunohistochemistry-Paraffin: Glut1 Antibody [NBP2-48609] - Immunohistochemistry analysis of human testis shows no membranous positivity in cells in seminiferous ducts as expected.