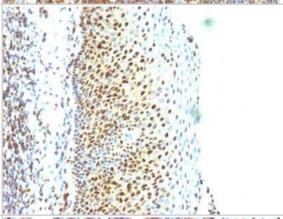

Immunohistochemistry-Paraffin: SUMO2 Antibody (SUMO2/1199) - IHC-Prediluted [NBP2-48454] - Formalin-fixed, paraffin-embedded human Tonsil stained with SUMO-2 Monoclonal Antibody (SUMO2/1199)

Immunohistochemistry-Paraffin: SUMO2 Antibody (SUMO2/1199) - IHC-Prediluted [NBP2-48454] - Formalin-fixed, paraffin-embedded human Ovarian Carcinoma stained with SUMO-2 Monoclonal Antibody (SUMO2/1199)

Immunohistochemistry-Paraffin: SUMO2 Antibody (SUMO2/1199) - IHC-Prediluted [NBP2-48454] - Formalin-fixed, paraffin-embedded human Ovarian Carcinoma stained with SUMO-2 Monoclonal Antibody (SUMO2/1199)