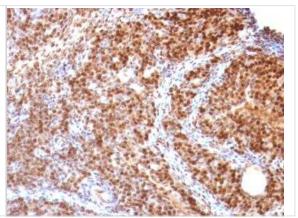

Immunohistochemistry-Paraffin: SUMO2 Antibody (SUMO2/1199) - IHC-Prediluted [NBP2-48454] - Formalin-fixed, paraffin-embedded human Tonsil stained with SUMO-2 Monoclonal Antibody (SUMO2/1199)

Immunohistochemistry-Paraffin: SUMO2 Antibody (SUMO2/1199) - IHC-Prediluted [NBP2-48454] - Formalin-fixed, paraffin-embedded human Ovarian Carcinoma stained with SUMO-2 Monoclonal Antibody (SUMO2/1199)

Immunohistochemistry-Paraffin: SUMO2 Antibody (SUMO2/1199) - IHC-Prediluted [NBP2-48454] - Formalin-fixed, paraffin-embedded human Ovarian Carcinoma stained with SUMO-2 Monoclonal Antibody (SUMO2/1199)