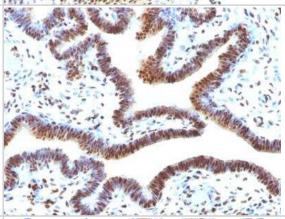

Immunohistochemistry-Paraffin: SUMO2 Antibody (SUMO2/1199) - IHC-Prediluted [NBP2-48454] - Formalin-fixed, paraffin-embedded Rat Ovary stained with SUMO-2 MAb (SUMO2/1199)