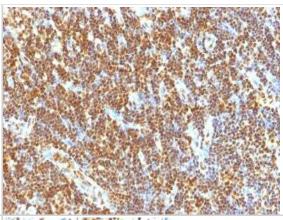

# **Images**

Immunohistochemistry-Paraffin: SUMO2 Antibody (SUMO2/1199) - IHC-Prediluted [NBP2-48454] - Formalin-fixed, paraffin-embedded Rat Heart stained with SUMO-2 MAb (SUMO2/1199)

Immunohistochemistry-Paraffin: SUMO2 Antibody (SUMO2/1199) - IHC-Prediluted [NBP2-48454] - Formalin-fixed, paraffin-embedded human Tonsil stained with SUMO-2 Monoclonal Antibody (SUMO2/1199)

Immunohistochemistry-Paraffin: SUMO2 Antibody (SUMO2/1199) - IHC-Prediluted [NBP2-48454] - Formalin-fixed, paraffin-embedded human Tonsil stained with SUMO-2 Monoclonal Antibody (SUMO2/1199)

Immunohistochemistry-Paraffin: SUMO2 Antibody (SUMO2/1199) - IHC-Prediluted [NBP2-48454] - Formalin-fixed, paraffin-embedded human Ovarian Carcinoma stained with SUMO-2 Monoclonal Antibody (SUMO2/1199)