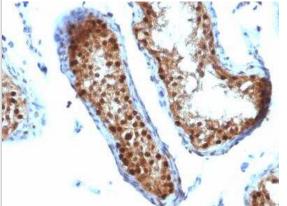

# **Images**

Immunohistochemistry-Paraffin: SUMO2 Antibody (SUMO2/1199) - IHC-Prediluted [NBP2-48454] - Formalin-fixed, paraffin-embedded Rat Heart stained with SUMO-2 MAb (SUMO2/1199)

Immunohistochemistry-Paraffin: SUMO2 Antibody (SUMO2/1199) - IHC-Prediluted [NBP2-48454] - Formalin-fixed, paraffin-embedded human Tonsil stained with SUMO-2 Monoclonal Antibody (SUMO2/1199)

Immunohistochemistry-Paraffin: SUMO2 Antibody (SUMO2/1199) - IHC-Prediluted [NBP2-48454] - Formalin-fixed, paraffin-embedded human Tonsil stained with SUMO-2 Monoclonal Antibody (SUMO2/1199)

Immunohistochemistry-Paraffin: SUMO2 Antibody (SUMO2/1199) - IHC-Prediluted [NBP2-48454] - Formalin-fixed, paraffin-embedded human Ovarian Carcinoma stained with SUMO-2 Monoclonal Antibody (SUMO2/1199)