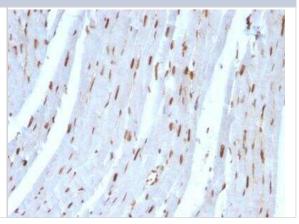

# **Images**

Immunohistochemistry-Paraffin: SUMO2 Antibody (SUMO2/1199) - IHC-Prediluted [NBP2-48454] - Formalin-fixed, paraffin-embedded Rat Heart stained with SUMO-2 MAb (SUMO2/1199)

Immunohistochemistry-Paraffin: SUMO2 Antibody (SUMO2/1199) - IHC-Prediluted [NBP2-48454] - Formalin-fixed, paraffin-embedded human Tonsil stained with SUMO-2 Monoclonal Antibody (SUMO2/1199)