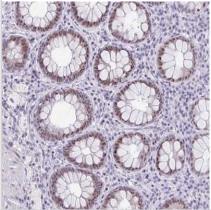

# **Images**

Western Blot: Rev-erb beta/NR1D2 Antibody [NBP2-47306] - Lane 1: Marker [kDa] 250, 130, 100, 70, 55, 35, 25, 15, 10. Lane 2: Human cell line U-2 OS

Immunohistochemistry: Rev-erb beta/NR1D2 Antibody [NBP2-47306] - Staining of human rectum shows moderate nuclear positivity in glandular cells.