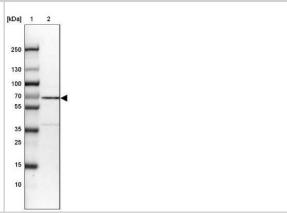

# **Images**

Western Blot: Rev-erb beta/NR1D2 Antibody [NBP2-47306] - Lane 1: Marker [kDa] 250, 130, 100, 70, 55, 35, 25, 15, 10. Lane 2: Human cell line U-2 OS

Immunohistochemistry: Rev-erb beta/NR1D2 Antibody [NBP2-47306] - Staining of human rectum shows moderate nuclear positivity in glandular cells.