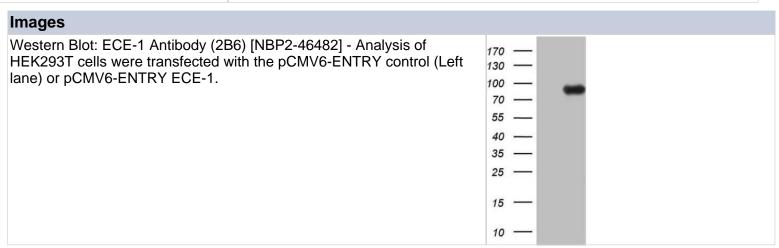

## NBP2-46482

ECE-1 Antibody (OTI2B6)

| LOE 17 (Hilloudy (OTIZBO) |                                                                                                                       |
|---------------------------|-----------------------------------------------------------------------------------------------------------------------|
| Product Information       |                                                                                                                       |
| Unit Size                 | 0.1 ml                                                                                                                |
| Concentration             | 1 mg/ml                                                                                                               |
| Storage                   | Store at -20C. Avoid freeze-thaw cycles.                                                                              |
| Clonality                 | Monoclonal                                                                                                            |
| Clone                     | OTI2B6                                                                                                                |
| Preservative              | 0.02% Sodium Azide                                                                                                    |
| Isotype                   | lgG1                                                                                                                  |
| Purity                    | Immunogen affinity purified                                                                                           |
| Buffer                    | PBS (pH 7.3), 1.0% BSA and 50% Glycerol                                                                               |
| Target Molecular Weight   | 87 kDa                                                                                                                |
| Product Description       |                                                                                                                       |
| Host                      | Mouse                                                                                                                 |
| Gene ID                   | 1889                                                                                                                  |
| Gene Symbol               | ECE1                                                                                                                  |
| Species                   | Human, Mouse, Rat                                                                                                     |
| Immunogen                 | Human recombinant protein fragment corresponding to amino acids 486-770 of human ECE1 (NP_001388) produced in E.coli. |
|                           |                                                                                                                       |