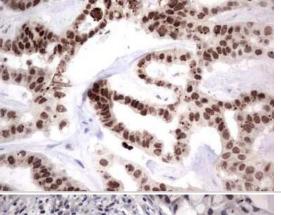

#### Images

Western Blot: XLF Antibody (1B5) [NBP2-46163] - Analysis of HEK293T cells were transfected with the pCMV6-ENTRY control (Left lane) or pCMV6-ENTRY XLF.

Immunohistochemistry: XLF Antibody (1B5) [NBP2-46163] - Analysis of Carcinoma of Human pancreas tissue.