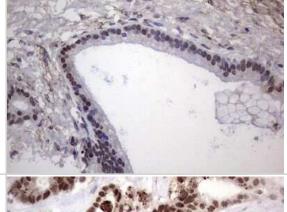

Immunohistochemistry: XLF Antibody (1B5) [NBP2-46163] - Analysis of Carcinoma of Human liver tissue .

Immunohistochemistry: XLF Antibody (1B5) [NBP2-46163] - Analysis of Carcinoma of Human lung tissue.