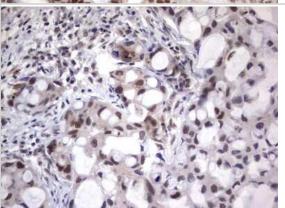

Immunohistochemistry: XLF Antibody (1B5) [NBP2-46163] - Analysis of Carcinoma of Human liver tissue .

Immunohistochemistry: XLF Antibody (1B5) [NBP2-46163] - Analysis of Carcinoma of Human lung tissue.