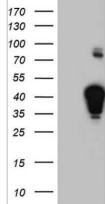

#### Images

Western Blot: XLF Antibody (1B5) [NBP2-46163] - Analysis of HEK293T cells were transfected with the pCMV6-ENTRY control (Left lane) or pCMV6-ENTRY XLF.

Immunohistochemistry: XLF Antibody (1B5) [NBP2-46163] - Analysis of Carcinoma of Human pancreas tissue.