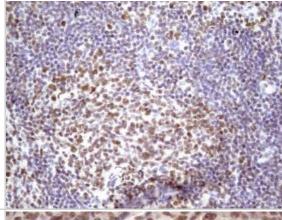

Immunohistochemistry: IKK epsilon/IKBKE Antibody (3C5) [NBP2-46047] - Analysis of Human lymphoma tissue. (Heat-induced epitope retrieval by 1 mM EDTA in 10mM Tris, pH8.5, 120C for 3min)

Immunohistochemistry: IKK epsilon/IKBKE Antibody (3C5) [NBP2-46047] - Analysis of Adenocarcinoma of Human breast tissue. (Heat-induced epitope retrieval by 1 mM EDTA in 10mM Tris, pH8.5, 120C for 3min)