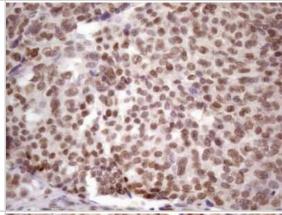

Immunohistochemistry: IKK epsilon/IKBKE Antibody (3C5) [NBP2-46047] - Analysis of Human colon tissue. (Heat-induced epitope retrieval by 1 mM EDTA in 10mM Tris, pH8.5, 120C for 3min)

Immunohistochemistry: IKK epsilon/IKBKE Antibody (3C5) [NBP2-46047] - Analysis of Carcinoma of Human kidney tissue. (Heat-induced epitope retrieval by 1 mM EDTA in 10mM Tris, pH8.5, 120C for 3min)