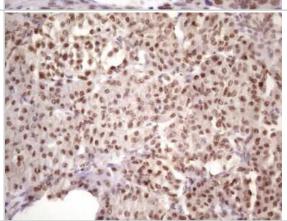

Immunohistochemistry: IKK epsilon/IKBKE Antibody (3C5) [NBP2-46047] - Analysis of Carcinoma of Human lung tissue. (Heat-induced epitope retrieval by 1 mM EDTA in 10mM Tris, pH8.5, 120C for 3min)

Immunohistochemistry: IKK epsilon/IKBKE Antibody (3C5) [NBP2-46047] - Analysis of Adenocarcinoma of Human ovary tissue. (Heat-induced epitope retrieval by 1 mM EDTA in 10mM Tris, pH8.5, 120C for 3min)