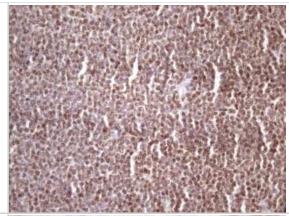

Immunohistochemistry: IKK epsilon/IKBKE Antibody (3C5) [NBP2-46047] - Analysis of Human lymphoma tissue. (Heat-induced epitope retrieval by 1 mM EDTA in 10mM Tris, pH8.5, 120C for 3min)

Immunohistochemistry: IKK epsilon/IKBKE Antibody (3C5) [NBP2-46047] - Analysis of Adenocarcinoma of Human breast tissue. (Heat-induced epitope retrieval by 1 mM EDTA in 10mM Tris, pH8.5, 120C for 3min)