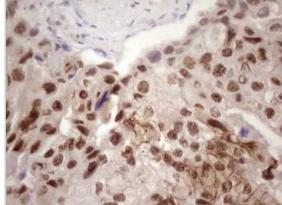

Immunohistochemistry: IKK epsilon/IKBKE Antibody (3C5) [NBP2-46047] - Analysis of Human lymphoma tissue. (Heat-induced epitope retrieval by 1 mM EDTA in 10mM Tris, pH8.5, 120C for 3min)

Immunohistochemistry: IKK epsilon/IKBKE Antibody (3C5) [NBP2-46047] - Analysis of Adenocarcinoma of Human breast tissue. (Heat-induced epitope retrieval by 1 mM EDTA in 10mM Tris, pH8.5, 120C for 3min)