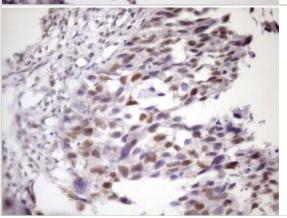

Immunohistochemistry: IKK epsilon/IKBKE Antibody (3C5) [NBP2-46047] - Analysis of Human lymphoma tissue. (Heat-induced epitope retrieval by 1 mM EDTA in 10mM Tris, pH8.5, 120C for 3min)

Immunohistochemistry: IKK epsilon/IKBKE Antibody (3C5) [NBP2-46047] - Analysis of Adenocarcinoma of Human breast tissue. (Heat-induced epitope retrieval by 1 mM EDTA in 10mM Tris, pH8.5, 120C for 3min)