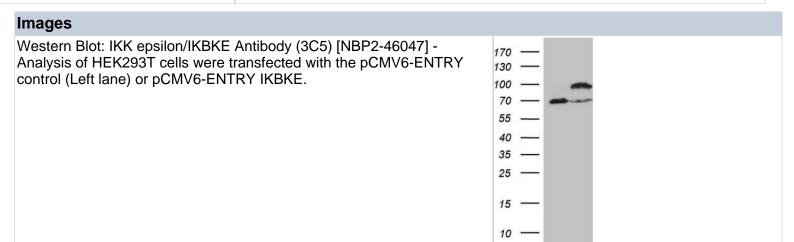

# NBP2-46047

IKK epsilon/IKBKE Antibody (OTI3C5)

| The open of the Parisbody (O'11000) |                                                                                                                       |
|-------------------------------------|-----------------------------------------------------------------------------------------------------------------------|
| Product Information                 |                                                                                                                       |
| Unit Size                           | 0.1 ml                                                                                                                |
| Concentration                       | 1 mg/ml                                                                                                               |
| Storage                             | Store at -20C. Avoid freeze-thaw cycles.                                                                              |
| Clonality                           | Monoclonal                                                                                                            |
| Clone                               | OTI3C5                                                                                                                |
| Preservative                        | 0.02% Sodium Azide                                                                                                    |
| Isotype                             | lgG1                                                                                                                  |
| Purity                              | Immunogen affinity purified                                                                                           |
| Buffer                              | PBS (pH 7.3), 1.0% BSA and 50% Glycerol                                                                               |
| Target Molecular Weight             | 80.3 kDa                                                                                                              |
| Product Description                 |                                                                                                                       |
| Host                                | Mouse                                                                                                                 |
| Gene ID                             | 9641                                                                                                                  |
| Gene Symbol                         | IKBKE                                                                                                                 |
| Species                             | Human                                                                                                                 |
| Immunogen                           | Human recombinant protein fragment corresponding to amino acids 474-716 of human IKBKE(NP_054721) produced in E.coli. |
|                                     |                                                                                                                       |

| <b>Product Application Details</b> |                                                 |
|------------------------------------|-------------------------------------------------|
| Applications                       | Western Blot, Immunohistochemistry              |
| Recommended Dilutions              | Western Blot 1:2000, Immunohistochemistry 1:150 |