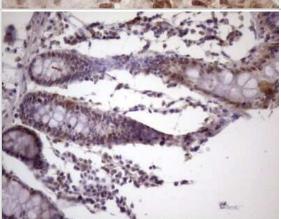

Immunohistochemistry: IKK epsilon/IKBKE Antibody (3C5) [NBP2-46047] - Analysis of Human colon tissue. (Heat-induced epitope retrieval by 1 mM EDTA in 10mM Tris, pH8.5, 120C for 3min)

Immunohistochemistry: IKK epsilon/IKBKE Antibody (3C5) [NBP2-46047] - Analysis of Carcinoma of Human kidney tissue. (Heat-induced epitope retrieval by 1 mM EDTA in 10mM Tris, pH8.5, 120C for 3min)