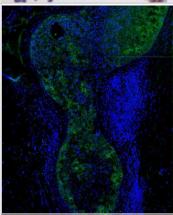

Immunohistochemistry-Paraffin: Carbonic Anhydrase XII/CA12 Antibody (OTI2C6) [NBP2-46042] - Carbonic Anhydrase XII/CA12 Immunofluorescence on Human Formalin-Fixed Paraffin-Embedded (FFPE) Breast tissue. FITC Conjugated version of antibody used (NBP2-70329F). Image from verified customer review.