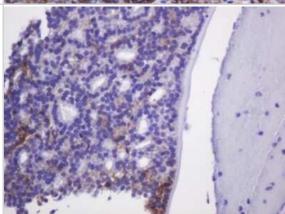

Immunohistochemistry: Carbonic Anhydrase XII/CA12 Antibody (2C6) [NBP2-46042] - Analysis of Human pancreas tissue. (Heat-induced epitope retrieval by 10mM citric buffer, pH6.0, 120C for 3min)

Immunohistochemistry: Carbonic Anhydrase XII/CA12 Antibody (2C6) [NBP2-46042] - Analysis of Carcinoma of Human thyroid tissue. (Heat-induced epitope retrieval by 10mM citric buffer, pH6.0, 120C for 3min)