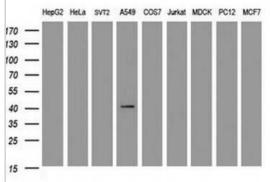

Western Blot: Carbonic Anhydrase XII/CA12 Antibody (2C6) [NBP2-46042] - Analysis of extracts (35ug) from 9 different cell lines. (HepG2: human; HeLa: human; SVT2: mouse; A549: human; COS7: monkey; Jurkat: human; MDCK: canine; PC12: rat; MCF7: human).