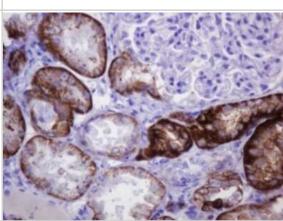

Immunohistochemistry: Carbonic Anhydrase XII/CA12 Antibody (2C6) [NBP2-46042] - Analysis of Human Kidney tissue. (Heat-induced epitope retrieval by 10mM citric buffer, pH6.0, 120C for 3min)

Immunohistochemistry: Carbonic Anhydrase XII/CA12 Antibody (2C6) [NBP2-46042] - Analysis of Carcinoma of Human kidney tissue. (Heat-induced epitope retrieval by 10mM citric buffer, pH6.0, 120C for 3min)