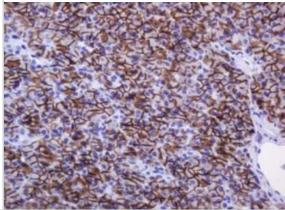

Immunohistochemistry: Carbonic Anhydrase XII/CA12 Antibody (2C6) [NBP2-46042] - Analysis of Human pancreas tissue. (Heat-induced epitope retrieval by 10mM citric buffer, pH6.0, 120C for 3min)

Immunohistochemistry: Carbonic Anhydrase XII/CA12 Antibody (2C6) [NBP2-46042] - Analysis of Carcinoma of Human thyroid tissue. (Heat-induced epitope retrieval by 10mM citric buffer, pH6.0, 120C for 3min)