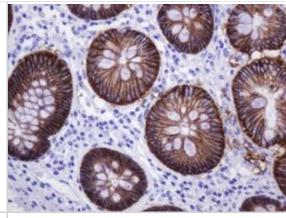

# **Images**

Western Blot: Carbonic Anhydrase XII/CA12 Antibody (2C6) [NBP2-46042] - Analysis of HEK293T cells were transfected with the pCMV6-ENTRY control (Left lane) or pCMV6-ENTRY CA12.

Immunohistochemistry: Carbonic Anhydrase XII/CA12 Antibody (2C6) [NBP2-46042] - Analysis of Human colon tissue. (Heat-induced epitope retrieval by 10mM citric buffer, pH6.0, 120C for 3min)