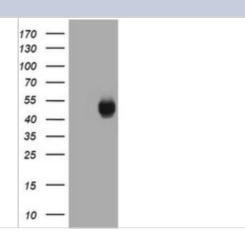

# **Images**

Western Blot: Carbonic Anhydrase XII/CA12 Antibody (2C6) [NBP2-46042] - Analysis of HEK293T cells were transfected with the pCMV6-ENTRY control (Left lane) or pCMV6-ENTRY CA12.

Immunohistochemistry: Carbonic Anhydrase XII/CA12 Antibody (2C6) [NBP2-46042] - Analysis of Human colon tissue. (Heat-induced epitope retrieval by 10mM citric buffer, pH6.0, 120C for 3min)