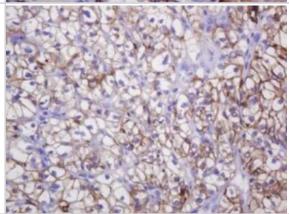

Immunohistochemistry: Carbonic Anhydrase XII/CA12 Antibody (2C6) [NBP2-46042] - Analysis of Human Kidney tissue. (Heat-induced epitope retrieval by 10mM citric buffer, pH6.0, 120C for 3min)

Immunohistochemistry: Carbonic Anhydrase XII/CA12 Antibody (2C6) [NBP2-46042] - Analysis of Carcinoma of Human kidney tissue. (Heat-induced epitope retrieval by 10mM citric buffer, pH6.0, 120C for 3min)