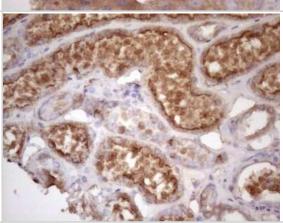

Immunohistochemistry: TIM-3 Antibody (2E2) [NBP2-45933] - Analysis of Human Kidney tissue. (Heat-induced epitope retrieval by 1 mM EDTA in 10mM Tris, pH8.5, 120C for 3min)

Immunohistochemistry: TIM-3 Antibody (2E2) [NBP2-45933] - Analysis of Human pancreas tissue. (Heat-induced epitope retrieval by 1 mM EDTA in 10mM Tris, pH8.5, 120C for 3min)