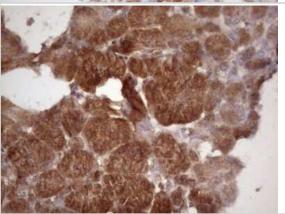

Immunohistochemistry: TIM-3 Antibody (2E2) [NBP2-45933] - Analysis of Human Kidney tissue. (Heat-induced epitope retrieval by 1 mM EDTA in 10mM Tris, pH8.5, 120C for 3min)

Immunohistochemistry: TIM-3 Antibody (2E2) [NBP2-45933] - Analysis of Human pancreas tissue. (Heat-induced epitope retrieval by 1 mM EDTA in 10mM Tris, pH8.5, 120C for 3min)