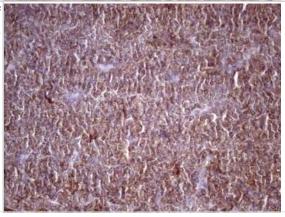

Immunohistochemistry: TIM-3 Antibody (2E2) [NBP2-45933] - Analysis of Human lymph node tissue. (Heat-induced epitope retrieval by 1 mM EDTA in 10mM Tris, pH8.5, 120C for 3min)

Immunohistochemistry: TIM-3 Antibody (2E2) [NBP2-45933] - Analysis of Adenocarcinoma of Human breast tissue. (Heat-induced epitope retrieval by 1 mM EDTA in 10mM Tris, pH8.5, 120 degrees C for 3min)

Immunohistochemistry: TIM-3 Antibody (2E2) [NBP2-45933] - Analysis of Adenocarcinoma of Human endometrium tissue. (Heat-induced epitope retrieval by 1 mM EDTA in 10mM Tris, pH8.5, 120C for 3min)

Immunohistochemistry: TIM-3 Antibody (2E2) [NBP2-45933] - Analysis of Human lymphoma tissue. (Heat-induced epitope retrieval by 1 mM EDTA in 10mM Tris, pH8.5, 120C for 3min)