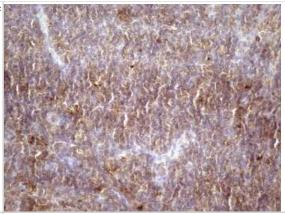

Immunohistochemistry: TIM-3 Antibody (2E2) [NBP2-45933] - Analysis of Human lymph node tissue. (Heat-induced epitope retrieval by 1 mM EDTA in 10mM Tris, pH8.5, 120C for 3min)

Immunohistochemistry: TIM-3 Antibody (2E2) [NBP2-45933] - Analysis of Adenocarcinoma of Human breast tissue. (Heat-induced epitope retrieval by 1 mM EDTA in 10mM Tris, pH8.5, 120 degrees C for 3min)

Immunohistochemistry: TIM-3 Antibody (2E2) [NBP2-45933] - Analysis of Adenocarcinoma of Human endometrium tissue. (Heat-induced epitope retrieval by 1 mM EDTA in 10mM Tris, pH8.5, 120C for 3min)

Immunohistochemistry: TIM-3 Antibody (2E2) [NBP2-45933] - Analysis of Human lymphoma tissue. (Heat-induced epitope retrieval by 1 mM EDTA in 10mM Tris, pH8.5, 120C for 3min)