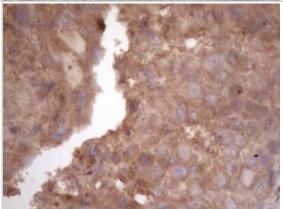

Immunohistochemistry: TIM-3 Antibody (2E2) [NBP2-45933] - Analysis of Human lymph node tissue. (Heat-induced epitope retrieval by 1 mM EDTA in 10mM Tris, pH8.5, 120C for 3min)

Immunohistochemistry: TIM-3 Antibody (2E2) [NBP2-45933] - Analysis of Adenocarcinoma of Human breast tissue. (Heat-induced epitope retrieval by 1 mM EDTA in 10mM Tris, pH8.5, 120 degrees C for 3min)

Immunohistochemistry: TIM-3 Antibody (2E2) [NBP2-45933] - Analysis of Adenocarcinoma of Human endometrium tissue. (Heat-induced epitope retrieval by 1 mM EDTA in 10mM Tris, pH8.5, 120C for 3min)

Immunohistochemistry: TIM-3 Antibody (2E2) [NBP2-45933] - Analysis of Human lymphoma tissue. (Heat-induced epitope retrieval by 1 mM EDTA in 10mM Tris, pH8.5, 120C for 3min)