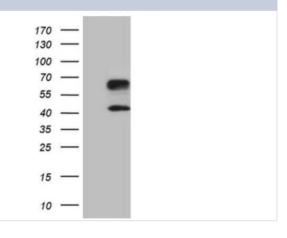

#### **Images**

Western Blot: TIM-3 Antibody (2E2) [NBP2-45933] - HEK293T cells were transfected with the pCMV6- ENTRY control (Left lane) or pCMV6- ENTRY HAVCR2 (Right lane) cDNA for 48 hrs and lysed. Equivalent amounts of cell lysates (5 ug per lane) were separated by SDS-PAGE and immunoblotted with anti HAVCR2.(1:2000)