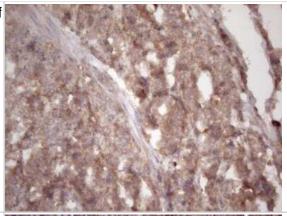

Immunohistochemistry: TIM-3 Antibody (2E2) [NBP2-45933] - Analysis of Human Kidney tissue. (Heat-induced epitope retrieval by 1 mM EDTA in 10mM Tris, pH8.5, 120C for 3min)

Immunohistochemistry: TIM-3 Antibody (2E2) [NBP2-45933] - Analysis of Human pancreas tissue. (Heat-induced epitope retrieval by 1 mM EDTA in 10mM Tris, pH8.5, 120C for 3min)