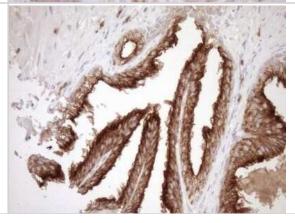

Immunohistochemistry: Melanophilin Antibody (6E8) [NBP2-45883] - Analysis of Human colon tissue. (Heat-induced epitope retrieval by 1mM EDTA in 10mM Tris buffer (pH8.5) at 120C for 3 min)(1:150)

Immunohistochemistry: Melanophilin Antibody (6E8) [NBP2-45883] - Analysis of Adenocarcinoma of Human endometrium tissue.(Heatinduced epitope retrieval by 1mM EDTA in 10mM Tris buffer (pH8.5) at 120C for 3 min)(1:150)