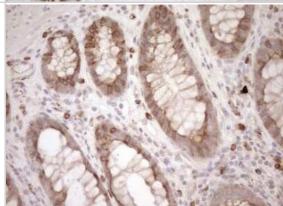

Immunohistochemistry: Melanophilin Antibody (6E8) [NBP2-45883] - Analysis of Human colon tissue. (Heat-induced epitope retrieval by 1mM EDTA in 10mM Tris buffer (pH8.5) at 120C for 3 min)(1:150)

Immunohistochemistry: Melanophilin Antibody (6E8) [NBP2-45883] - Analysis of Adenocarcinoma of Human endometrium tissue.(Heatinduced epitope retrieval by 1mM EDTA in 10mM Tris buffer (pH8.5) at 120C for 3 min)(1:150)