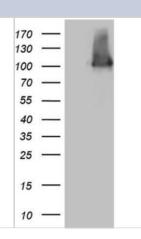

#### **Images**

Western Blot: Melanophilin Antibody (6E8) [NBP2-45883] - Analysis of HEK293T cells were transfected with the pCMV6-ENTRY control (Left lane) or pCMV6-ENTRY Melanophilin.

Immunohistochemistry: Melanophilin Antibody (OTI6E8) [NBP2-45883] - Melanophilin Antibody (6E8) [NBP2-45883] - Analysis of Carcinoma of Human prostate tissue using MLPH mouse monoclonal antibody.(Heat-induced epitope retrieval by 1mM EDTA in 10mM Tris buffer (pH8.5) at 120C for 3 min)(1:150)