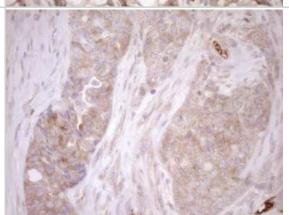

Immunohistochemistry: Melanophilin Antibody (6E8) [NBP2-45883] - Analysis of Human prostate tissue. (Heat-induced epitope retrieval by 1mM EDTA in 10mM Tris buffer (pH8.5) at 120C for 3 min)