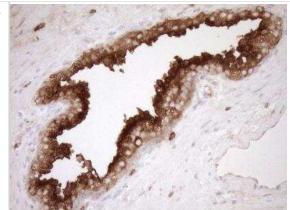

#### **Images**

Western Blot: Melanophilin Antibody (6E8) [NBP2-45883] - Analysis of HEK293T cells were transfected with the pCMV6-ENTRY control (Left lane) or pCMV6-ENTRY Melanophilin.

Immunohistochemistry: Melanophilin Antibody (OTI6E8) [NBP2-45883] - Melanophilin Antibody (6E8) [NBP2-45883] - Analysis of Carcinoma of Human prostate tissue using MLPH mouse monoclonal antibody.(Heat-induced epitope retrieval by 1mM EDTA in 10mM Tris buffer (pH8.5) at 120C for 3 min)(1:150)