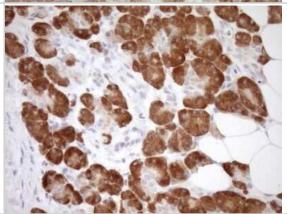

Immunohistochemistry: GEMIN8 Antibody (1E5) [NBP2-45832] - Analysis of Carcinoma of Human liver tissue.(Heat-induced epitope retrieval by 1mM EDTA in 10mM Tris buffer (pH8.5) at 120C for 3 min)

Immunohistochemistry: GEMIN8 Antibody (1E5) [NBP2-45832] - Analysis of Human pancreas tissue. (Heat-induced epitope retrieval by 1mM EDTA in 10mM Tris buffer (pH8.5) at 120C for 3 min)