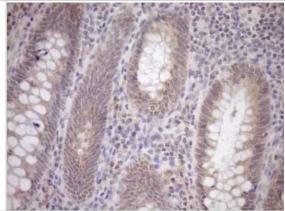

Immunohistochemistry: GEMIN8 Antibody (1E5) [NBP2-45832] - Analysis of Adenocarcinoma of Human colon tissue. (Heat-induced epitope retrieval by 1mM EDTA in 10mM Tris buffer (pH8.5) at 120C for 3 min)(1:150)