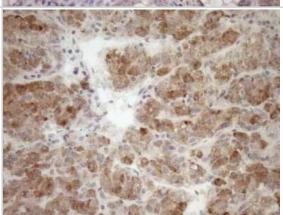

Immunohistochemistry: GEMIN8 Antibody (1E5) [NBP2-45832] - Analysis of Carcinoma of Human liver tissue.(Heat-induced epitope retrieval by 1mM EDTA in 10mM Tris buffer (pH8.5) at 120C for 3 min)

Immunohistochemistry: GEMIN8 Antibody (1E5) [NBP2-45832] - Analysis of Human pancreas tissue. (Heat-induced epitope retrieval by 1mM EDTA in 10mM Tris buffer (pH8.5) at 120C for 3 min)