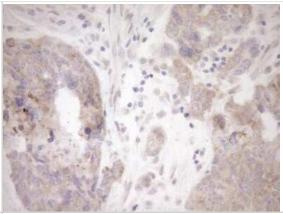

Immunohistochemistry: GEMIN8 Antibody (1E5) [NBP2-45832] - Analysis of Adenocarcinoma of Human endometrium tissue. (Heat-induced epitope retrieval by 1mM EDTA in 10mM Tris buffer (pH8.5) at 120C for 3 min)