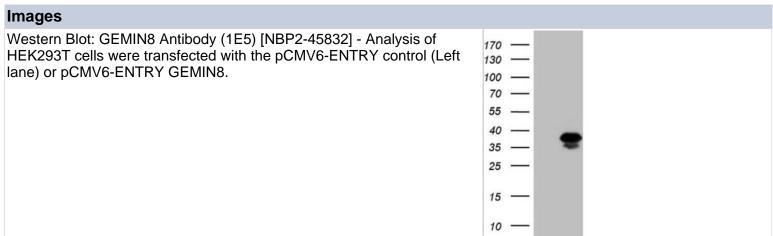

| Human                                                                                 |
| Immunogen                   | Full length human recombinant protein of human GEMIN8 (NP_060326) produced in E.coli. |
| Product Application Details |                                                                                       |
| Applications                | Wastern Dlet Immunahistashamistru                                                     |

| Product Application Details |                                                 |
|-----------------------------|-------------------------------------------------|
| Applications                | Western Blot, Immunohistochemistry              |
| Recommended Dilutions       | Western Blot 1:2000, Immunohistochemistry 1:150 |



Immunohistochemistry: GEMIN8 Antibody (1E5) [NBP2-45832] - Analysis of Adenocarcinoma of Human endometrium tissue. (Heat-induced epitope retrieval by 1mM EDTA in 10mM Tris buffer (pH8.5) at 120C for 3 min)



Immunohistochemistry: GEMIN8 Antibody (1E5) [NBP2-45832] - Analysis of Adenocarcinoma of Human colon tissue. (Heat-induced epitope retrieval by 1mM EDTA in 10mM Tris buffer (pH8.5) at 120C for 3 min)(1:150)



Immunohistochemistry: GEMIN8 Antibody (1E5) [NBP2-45832] - Analysis of Carcinoma of Human liver tissue.(Heat-induced epitope retrieval by 1mM EDTA in 10mM Tris buffer (pH8.5) at 120C for 3 min)



Immunohistochemistry: GEMIN8 Antibody (1E5) [NBP2-45832] - Analysis of Human pancreas tissue. (Heat-induced epitope retrieval by 1mM EDTA in 10mM Tris buffer (pH8.5) at 120C for 3 mi