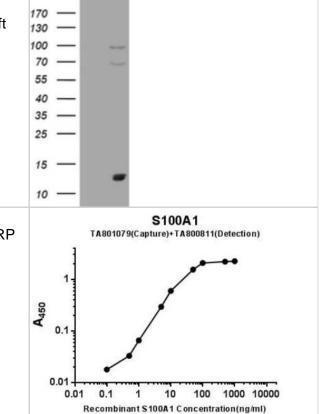

#### Images

Western Blot: S100A1 Antibody (6G4) [NBP2-45658] - Analysis of HEK293T cells were transfected with the pCMV6-ENTRY control (Left lane) or pCMV6-ENTRY S100A1.

ELISA: S100A1 Antibody (6G4) [NBP2-45658] - Standard curve with S100A1 recombinant protein using S100A1 Capture Antibody and HRP conjugated S100A1 Detection mAb.