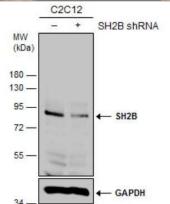

Western Blot: SH2B1 Antibody [NBP2-43830] - Non-transfected (-) and transfected (+) C2C12 whole cell extracts (30 ug) were separated by 10% SDS-PAGE, and the membrane was blotted with SH2B antibody.

Western Blot: SH2B1 Antibody [NBP2-43830] - Various tissue extracts (50 ug) were separated by 7.5% SDS-PAGE, and the membrane was blotted with SH2B antibody diluted at 1:2000. The HRP-conjugated antirabbit IgG antibody (NBP2-19301) was used to detect the primary antibody.