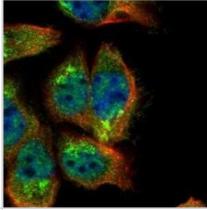

Immunocytochemistry/Immunofluorescence: SH2B1 Antibody [NBP2-43830] - Analysis (Olympus FV10i) of paraformaldehyde-fixed A431, using SH2B antibody (Green) at 1:500 dilution. Alpha-tubulin filaments were labeled (Red) at 1:2000.