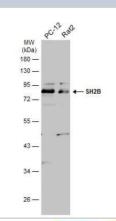

#### **Images**

Western Blot: SH2B1 Antibody [NBP2-43830] - Various whole cell extracts (30 ug) were separated by 10% SDS-PAGE, and the membrane was blotted with SH2B antibody diluted at 1:1000. The HRP-conjugated anti-rabbit IgG antibody (NBP2-19301) was used to detect the primary antibody.