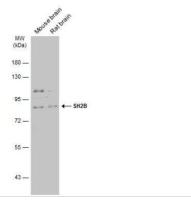

Western Blot: SH2B1 Antibody [NBP2-43830] - Non-transfected (-) and transfected (+) C2C12 whole cell extracts (30 ug) were separated by 10% SDS-PAGE, and the membrane was blotted with SH2B antibody.

Western Blot: SH2B1 Antibody [NBP2-43830] - Various tissue extracts (50 ug) were separated by 7.5% SDS-PAGE, and the membrane was blotted with SH2B antibody diluted at 1:2000. The HRP-conjugated antirabbit IgG antibody (NBP2-19301) was used to detect the primary antibody.