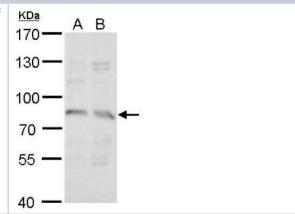

#### **Images**

Immunogen

Western Blot: Syntrophin gamma 2 Antibody [NBP2-43799] - Analysis of A. 30 ug A549 whole cell lysate/extract B. 30 ug H1299 whole cell lysate/extract 7.5 % SDS-PAGE Syntrophin gamma 2 antibody dilution: 1:1000.